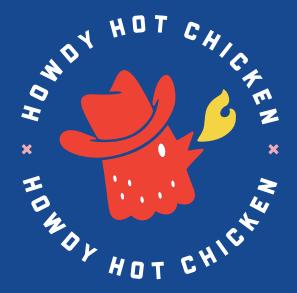

COMMUNICATE + CELEBRATE
Q2 + Q3 2020

# RESTAURANT BRANDING

## HOWDY HOT CHICKEN

**Restaurant Branding Project** 

























9.99

### HOWDY SAMMIE

Fried chicken breast on brioche bun with howdy slaw, sweet pickles, and howdy sauce. add AMERICAN CHEESE + .99

### TEXAS TOAST SAMMIE

Fried chicken breast on texas toast with american cheese, howdy slaw, sweet pickles, and howdy sauce.

## **HOWDY BASKET**

Two chicken tenders served with waffle fries, white bread, sweet pickles, and howdy sauce.

### **LOADED CHICKEN FRIES**

Fried chicken bites, waffle fries, queso cheese, howdy slaw, sweet pickles, and howdy sauce.

| CH | OOSE | YOUR |   |
|----|------|------|---|
| Н  | E    | A٦   | ſ |

| × | Harmless   |           |
|---|------------|-----------|
| × | Hello      | Mild      |
| × | Heat Up    | Medium    |
| × | Howlin'    | Hot       |
| × | Have Mercy | Extra Hot |



## EXTRAS

MAC N.

SIDES

| C