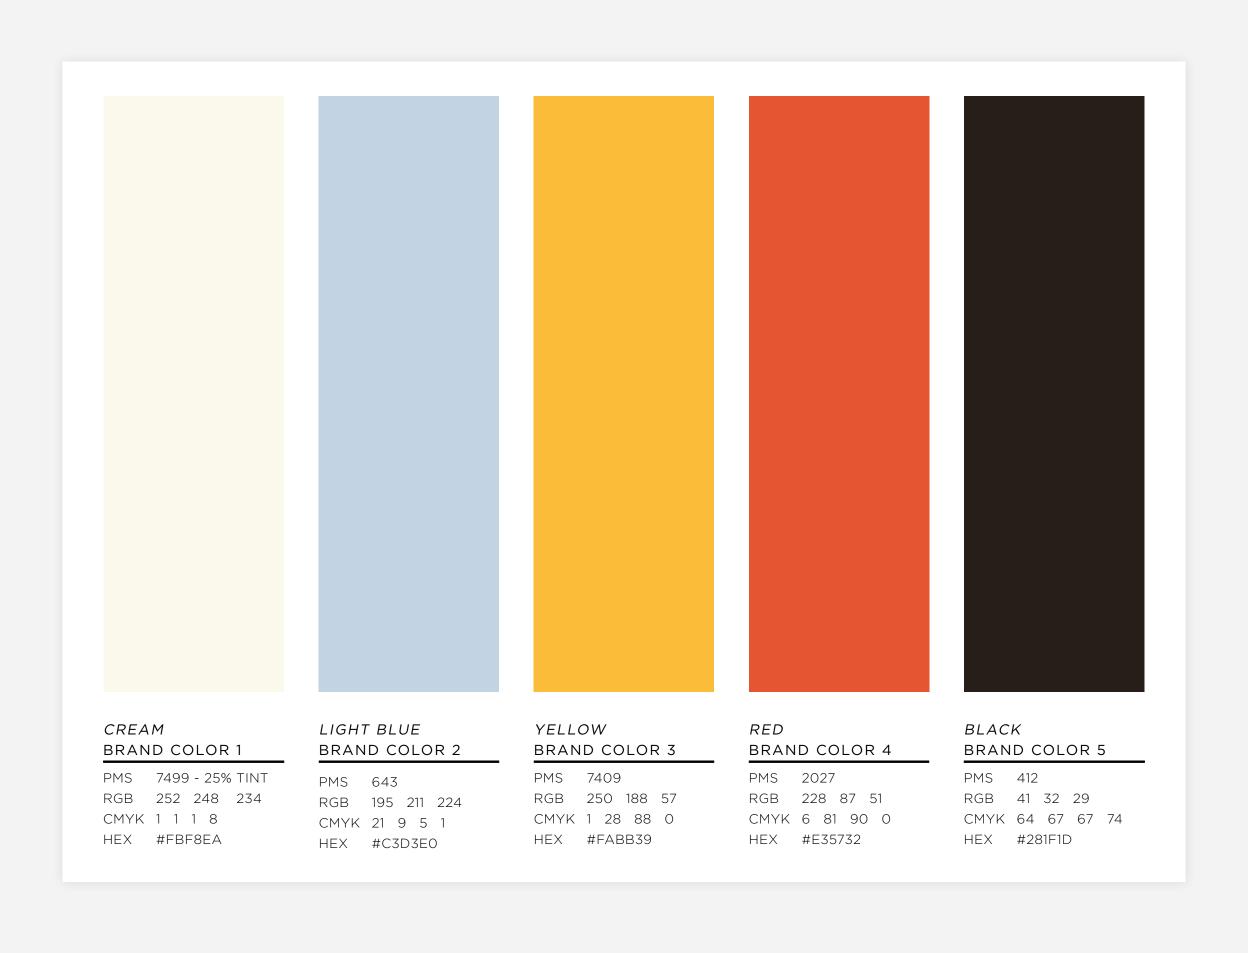

# BIG FISH

**Foundational + Visual Direction** 

**WE ARE** 

Joyful,
Dynamic,
Wise,
Diligent
Facilitators.

TRI-STAR

**Visual Direction** 