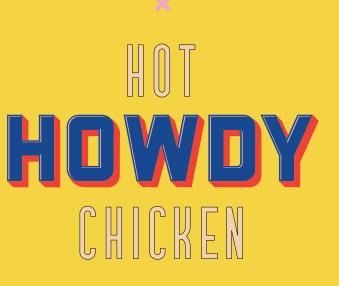

COMMUNICATE + CELEBRATE
Q2 + Q3 2020

# RESTAURANT BRANDING

## HOWDY HOT CHICKEN

**Restaurant Branding Project** 

























9.99

### HOWDY SAMMIE

Fried chicken breast on brioche bun with howdy slaw, sweet pickles, and howdy sauce. add AMERICAN CHEESE + .99

### TEXAS TOAST SAMMIE

Fried chicken breast on texas toast with american cheese, howdy slaw, sweet pickles, and howdy sauce.

## **HOWDY BASKET**

Two chicken tenders served with waffle fries, white bread, sweet pickles, and howdy sauce.

### **LOADED CHICKEN FRIES**

Fried chicken bites, waffle fries, queso cheese, howdy slaw, sweet pickles, and howdy sauce.

| CH | OOSE | YOUR |   |
|----|------|------|---|
| Н  | E    | A٦   | ſ |

| × | Harmless   |           |
|---|------------|-----------|
| × | Hello      | Mild      |
| × | Heat Up    | Medium    |
| × | Howlin'    | Hot       |
| × | Have Mercy | Extra Hot |



## EXTRAS

MAC N.

SIDES

| Chi