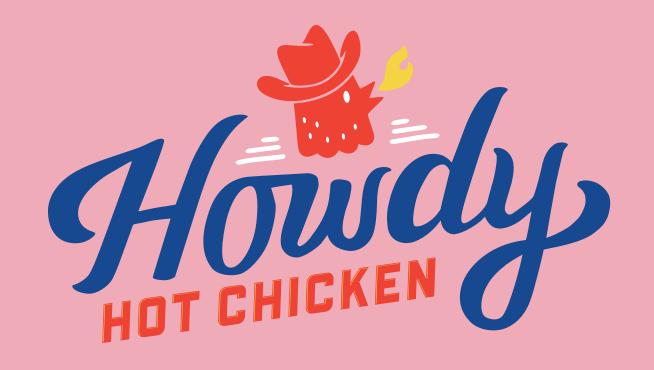

## HOWDY HOT CHICKEN

**Restaurant Branding Project** 

9.99

### HOWDY SAMMIE

Fried chicken breast on brioche bun with howdy slaw, sweet pickles, and howdy sauce. add AMERICAN CHEESE + .99

### TEXAS TOAST SAMMIE

Fried chicken breast on texas toast with american cheese, howdy slaw, sweet pickles, and howdy sauce.