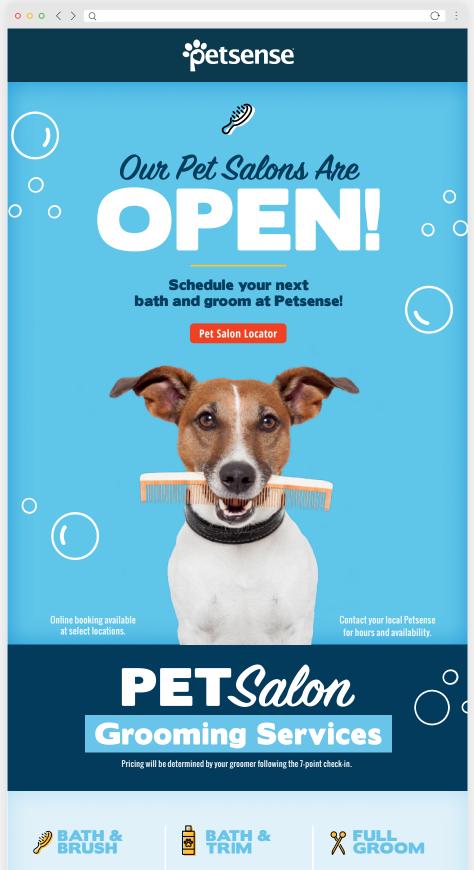

#### PETSalon

#### **Grooming Services**

- Full Groom
  - Bath & Trim
  - Bath & BrushExpress Groom
- Puppy

Package

- Daily BathSpecials
- De-Shedding
- Nail Trims and much more!

Don't Miss Any Petsense Promotions