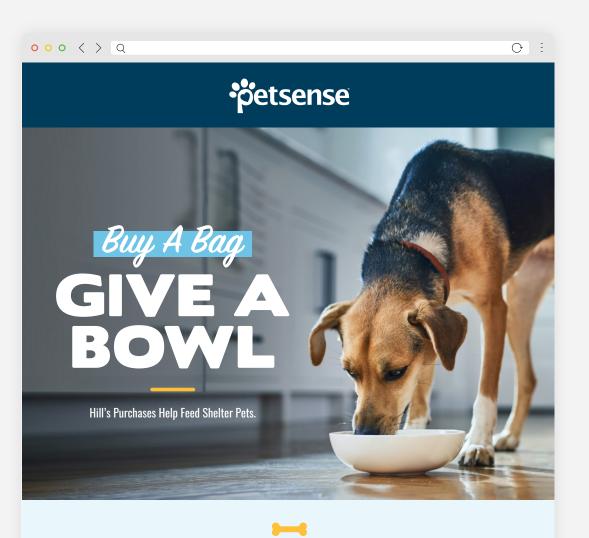

#### Buy Hill's brand food at your local Petsense and help a shelter pet in need.

For a limited time in participating stores, get \$5 OFF any bag or case of any Hill's pet food!