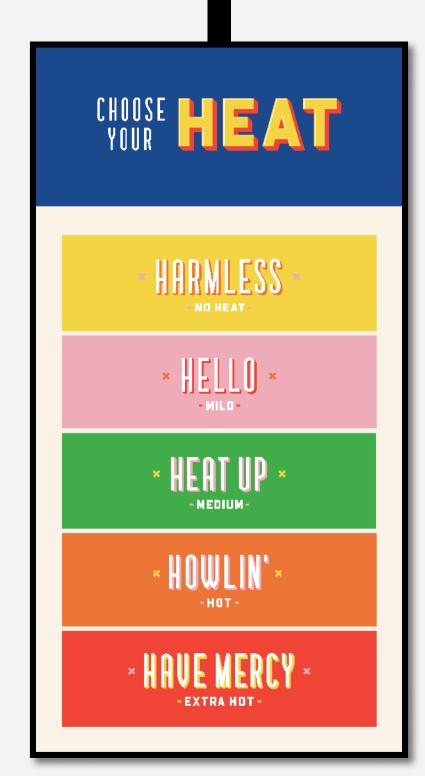

### **LOADED CHICKEN FRIES**

Fried chicken bites, waffle fries, queso cheese, howdy slaw, sweet pickles, and howdy sauce.

| CH | OOSE | YOUR |   |
|----|------|------|---|
| Н  | E    | A٦   | ſ |

| × | Harmless   |           |
|---|------------|-----------|
| × | Hello      | Mild      |
| × | Heat Up    | Medium    |
| × | Howlin'    | Hot       |
| × | Have Mercy | Extra Hot |