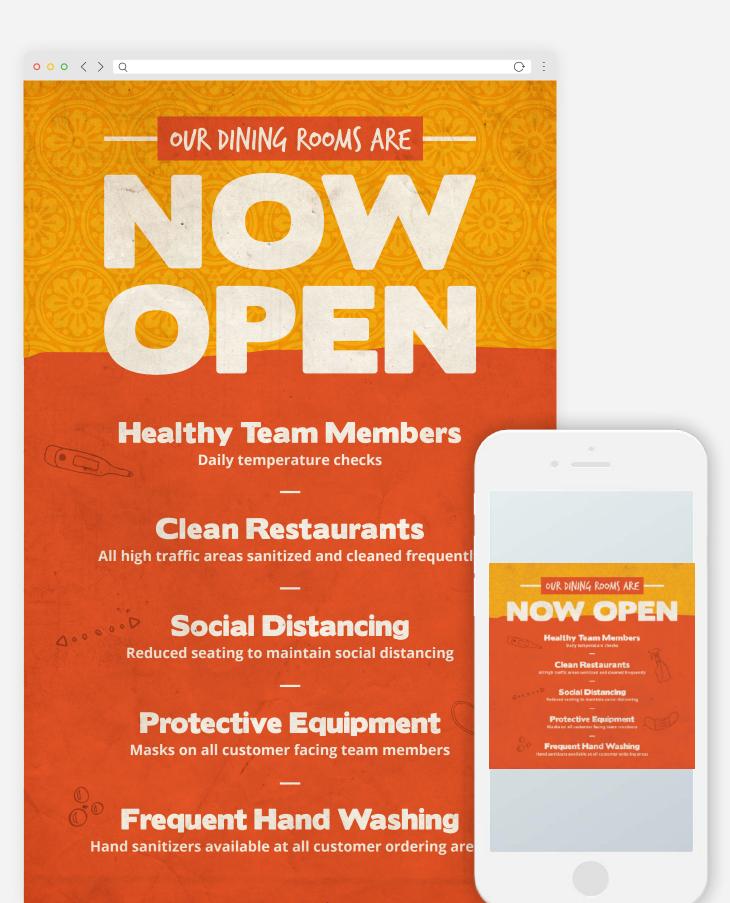

### HEALTHY TEAM MEMBERS

**DAILY TEMPERATURE CHECKS** 

### CLEAN RESTAURANTS

ALL HIGH TRAFFIC AREAS SANITIZED & CLEANED FREQUENTLY

### SOCIAL DISTANCING

REDUCED SEATING TO MAINTAIN SOCIAL DISTANCING

### PROTECTIVE EQUIPMENT

MASKS ON ALL CUSTOMER FACING TEAM MEMBERS

### FREQUENT HAND WASHING

HAND SANITIZERS AVAILABLE AT ALL CUSTOMER ORDERING AREAS

HEALTHY TEAM MEMBERS
DAILY TEMPERATURE CHECKS

CLEAN RESTAURANTS
ALLHIGH TRAFFIC AREAS SANITIZED & CLEANED FREQUENTLY

SOCIAL DISTANCING REDUCED SEATING TO MAINTAIN SOCIAL DIST