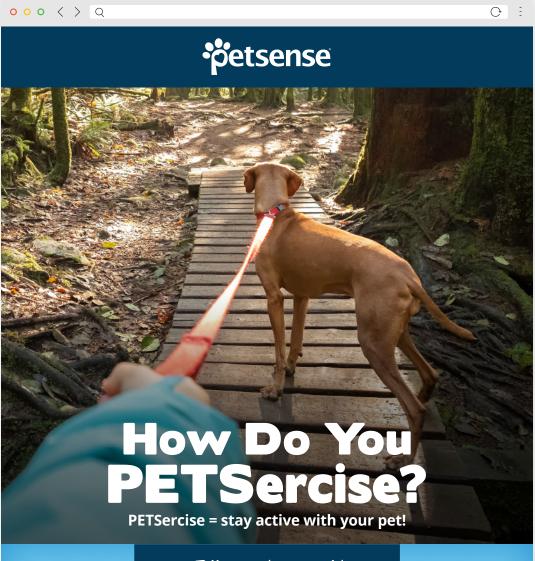

**PETSercise Social Contest** 

Tell us and you could

#### WIN A \$200 GIFT CARD

to Petsense!

At Petsense we believe it's important to play hard and stay healthy! So, we're giving away two \$200 Petsense gift cards, one on our Facebook and one on our Instagram!

#### **HOW TO ENTER**

Like the Contest

 $\otimes$ 

Tell Us How You and Your Pet Are  $\otimes$ 

Tag at Least One

**Clear the Shelters Event** 