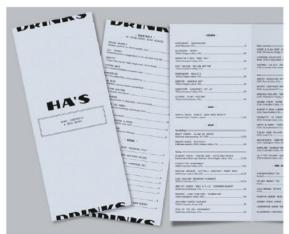

## HOWDY HOT CHICKEN

**Restaurant Branding Project** 

9.99

### HOWDY SAMMIE

Fried chicken breast on brioche bun with howdy slaw, sweet pickles, and howdy sauce. add AMERICAN CHEESE + .99

### TEXAS TOAST SAMMIE

Fried chicken breast on texas toast with american cheese, howdy slaw, sweet pickles, and howdy sauce.

## **HOWDY BASKET**

Two chicken tenders served with waffle fries, white bread, sweet pickles, and howdy sauce.

### **LOADED CHICKEN FRIES**

Fried chicken bites, waffle fries, queso cheese, howdy slaw, sweet pickles, and howdy sauce.

| CH | OOSE | YOUR |   |
|----|------|------|---|
| Н  | E    | A٦   | ſ |

| × | Harmless   |           |
|---|------------|-----------|
| × | Hello      | Mild      |
| × | Heat Up    | Medium    |
| × | Howlin'    | Hot       |
| × | Have Mercy | Extra Hot |

## EXTRAS

MAC N.

SIDES

| Chicken Tender | 2.99 |
|----------------|------|
| Queso Cheese   | .99  |
| Howdy Sauce    | .49  |

## DRINKS

*Fountain* or Iced Tea

1.9

2.99

HOWDY SLAW

## HOWDY KIDS

2 tenders (*no heat only*) plus a side of your choice

6.99

9.99