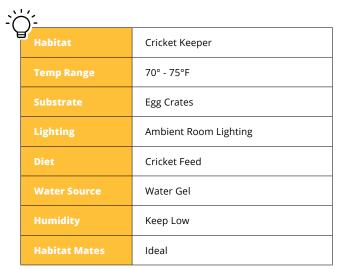

#### **HELPFUL TIPS**

- + Egg Crates Help Keep Cricket **Keeper Clean**
- + Ventilation is Important, but Don't Use a Fan or Other Forced Air Ventilation
- + Sweep Cricket Sheds and Dead **Crickets Daily**
- + Never Let Your Cricket Keeper Get Damp or Wet

#### **FUN FACTS**

- Also Known as House Cricket, or **Brown Cricket**
- Crickets are an Excellent Staple Diet for All Insectivores

**\***petsense

Customer Shopping List for

# (HOUSE) CRICKETS

- Cricket Keeper
- Cricket Food
- **○** Water Gel
- Animal Safe Cleaning Solution

HANDLING

NOT IDEAL

CANNOT HAVE TANK MATES

CAN EAT INSECTS

NEEDS CAGE MISTING

| Habitat       | Arboreal Screened Enclosure                                               |
|---------------|---------------------------------------------------------------------------|
| Temp Range    | 70° - 80°F<br>90° - 100°F, Basking                                        |
| Substrate     | None or Paper Towels<br>Optional: Coconut Fiber, Reptile Bark,<br>or Moss |
| Hides         | Heavy Foliage, Vines                                                      |
| Lighting      | UVA / UVB                                                                 |
| Diet          | Crickets & Other Insects                                                  |
| Water Source  | Misting, Drip System                                                      |
| Humidity      | 50% - 65%                                                                 |
| Handling      | Not Recommended                                                           |
| Max Size      | 1.5" - 2" Long                                                            |
| Life Span     | 6 - 8 Years                                                               |
| Habitat Mates | No                                                                        |