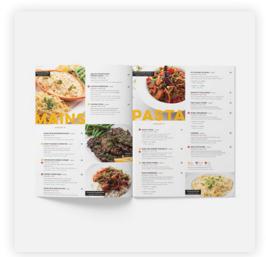

## HOWDY HOT CHICKEN

**Restaurant Branding Project** 

9.99

### HOWDY SAMMIE

Fried chicken breast on brioche bun with howdy slaw, sweet pickles, and howdy sauce. add AMERICAN CHEESE + .99

### TEXAS TOAST SAMMIE

Fried chicken breast on texas toast with american cheese, howdy slaw, sweet pickles, and howdy sauce.

## **HOWDY BASKET**

Two chicken tenders served with waffle fries, white bread, sweet pickles, and howdy sauce.

### **LOADED CHICKEN FRIES**

Fried chicken bites, waffle fries, queso cheese, howdy slaw, sweet pickles, and howdy sauce.

| CH | OOSE | YOUR |   |
|----|------|------|---|
| Н  | E    | A٦   | ſ |

| × | Harmless   |           |
|---|------------|-----------|
| × | Hello      | Mild      |
| × | Heat Up    | Medium    |
| × | Howlin'    | Hot       |
| × | Have Mercy | Extra Hot |