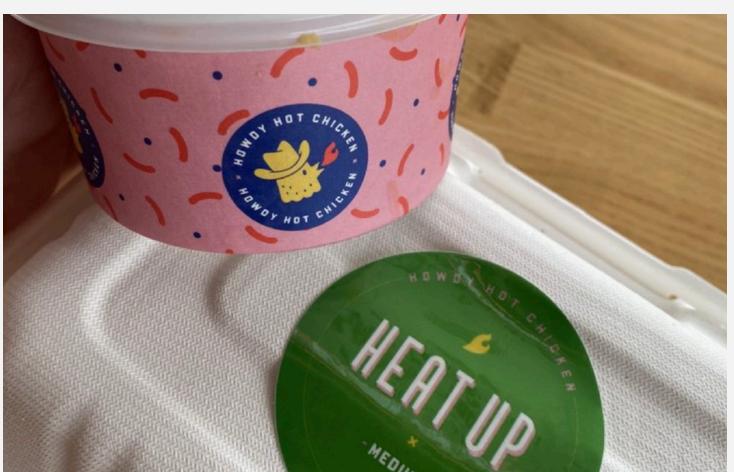

## **HOWDY BASKET**

Two chicken tenders served with waffle fries, white bread, sweet pickles, and howdy sauce.

### **LOADED CHICKEN FRIES**

Fried chicken bites, waffle fries, queso cheese, howdy slaw, sweet pickles, and howdy sauce.

| CH | OOSE | YOUR |   |
|----|------|------|---|
| Н  | E    | A٦   | ſ |

| × | Harmless   |           |
|---|------------|-----------|
| × | Hello      | Mild      |
| × | Heat Up    | Medium    |
| × | Howlin'    | Hot       |
| × | Have Mercy | Extra Hot |