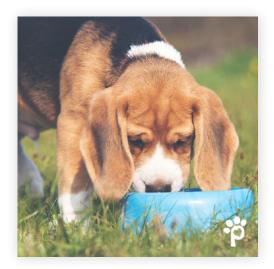

■ Dog Food Favorites ■

Summer sounds, traveling, fireworks, and large gatherings can be stressful for dogs.

. \_\_

Shop calming solutions to help your pup relax this summer.

Link In Bio