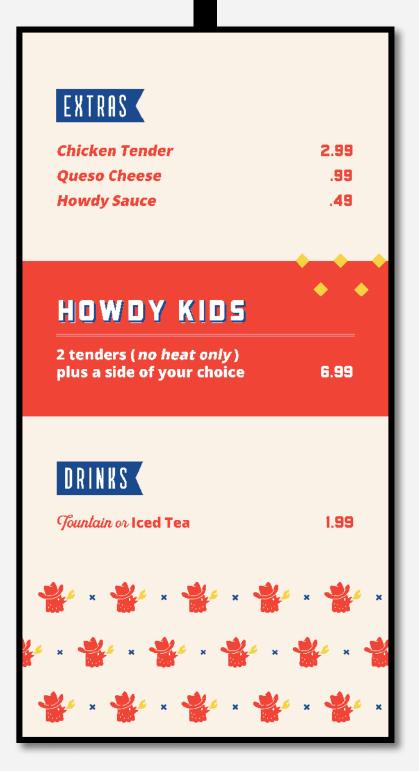

## EXTRAS

MAC N.

SIDES

| Chicken Tender | 2.99 |
|----------------|------|
| Queso Cheese   | .99  |
| Howdy Sauce    | .49  |

## DRINKS

*Fountain* or Iced Tea

1.9

2.99

HOWDY SLAW

## HOWDY KIDS

2 tenders (*no heat only*) plus a side of your choice

6.99

9.99