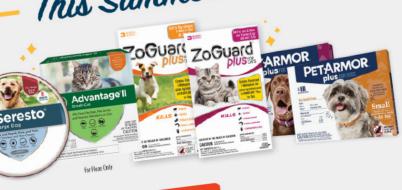

## THE SCRATCH

This Summer

n Store Only Until August 9th. Offers Not Eligible for Buy Online, Pick Up In Store Program.

**Shop Current Deals** 

Special Offers Valid In Store Only Until August 9th. Offers Not Eligible for Buy Online, Pick Up In Store Program. Brands and Assortment May Vary By Store.

Shop Flea and Tick

## STOP THE SCRATCH

This Summer

Ane Here Now!

Shop Current Deals

Special Offers Valid In Store Only Until August 9th. Offers Not Eligible for Buy Online, Pick Up In Store Program. Brands and Assortment May Vary By Store.