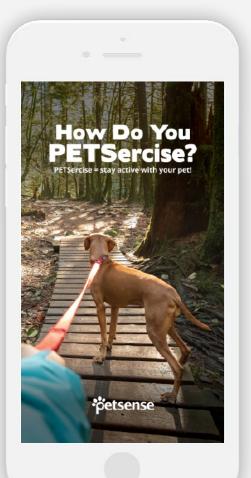

**PETSercise Social Contest** 

Tell us and you could

#### WIN A \$200 GIFT CARD

to Petsense!

At Petsense we believe it's important to play hard and stay healthy! So, we're giving away two \$200 Petsense gift cards, one on our Facebook and one on our Instagram!