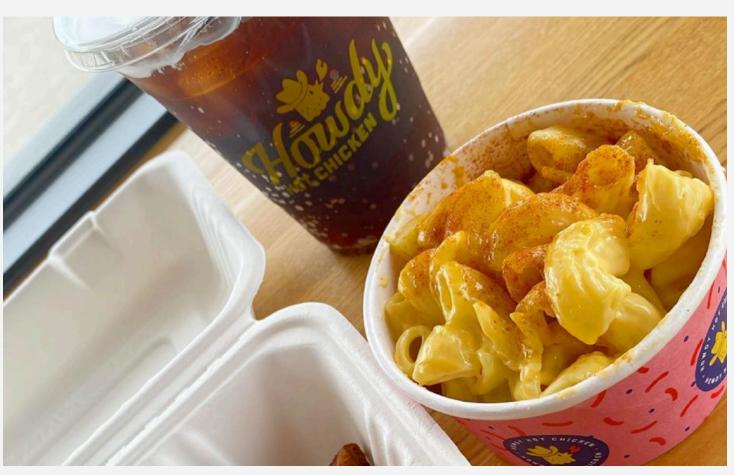

## EXTRAS

MAC N.

SIDES

| Chicken Tender | 2.99 |
|----------------|------|
| Queso Cheese   | .99  |
| Howdy Sauce    | .49  |

## DRINKS

*Fountain* or Iced Tea

1.9

2.99

HOWDY SLAW