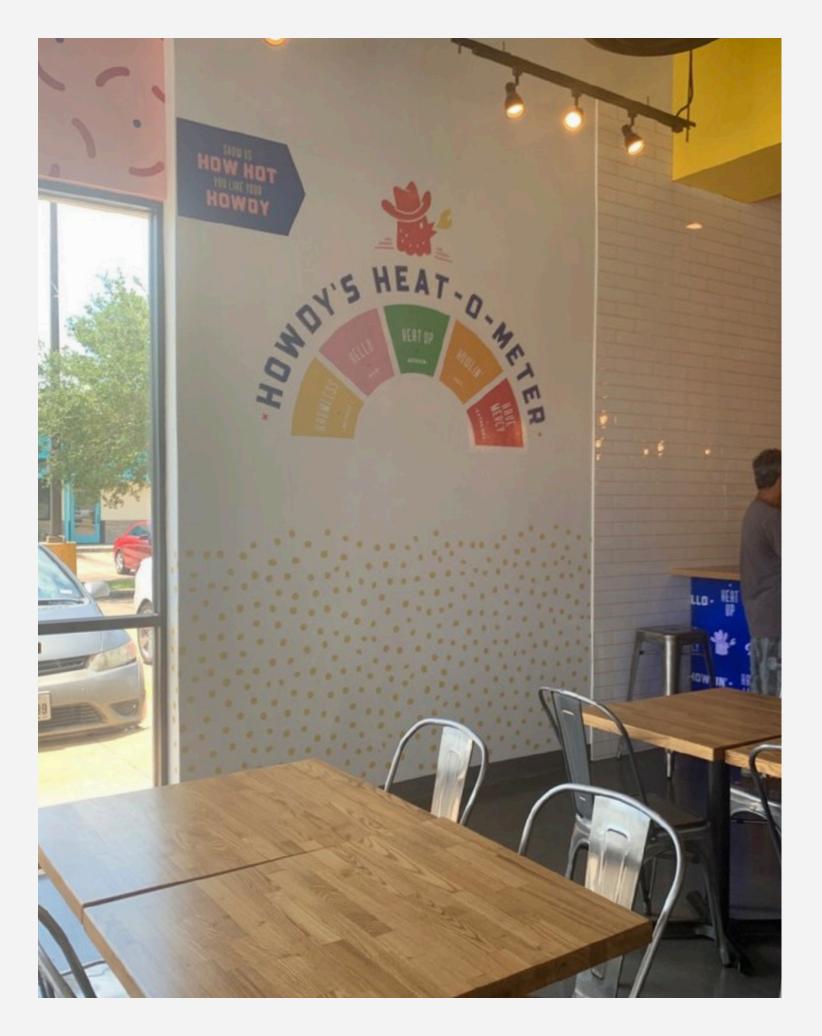

### **LOADED CHICKEN FRIES**

Fried chicken bites, waffle fries, queso cheese, howdy slaw, sweet pickles, and howdy sauce.

| CH | OOSE | YOUR |   |
|----|------|------|---|
| Н  | E    | A٦   | ſ |

| × | Harmless   |           |
|---|------------|-----------|
| × | Hello      | Mild      |
| × | Heat Up    | Medium    |
| × | Howlin'    | Hot       |
| × | Have Mercy | Extra Hot |