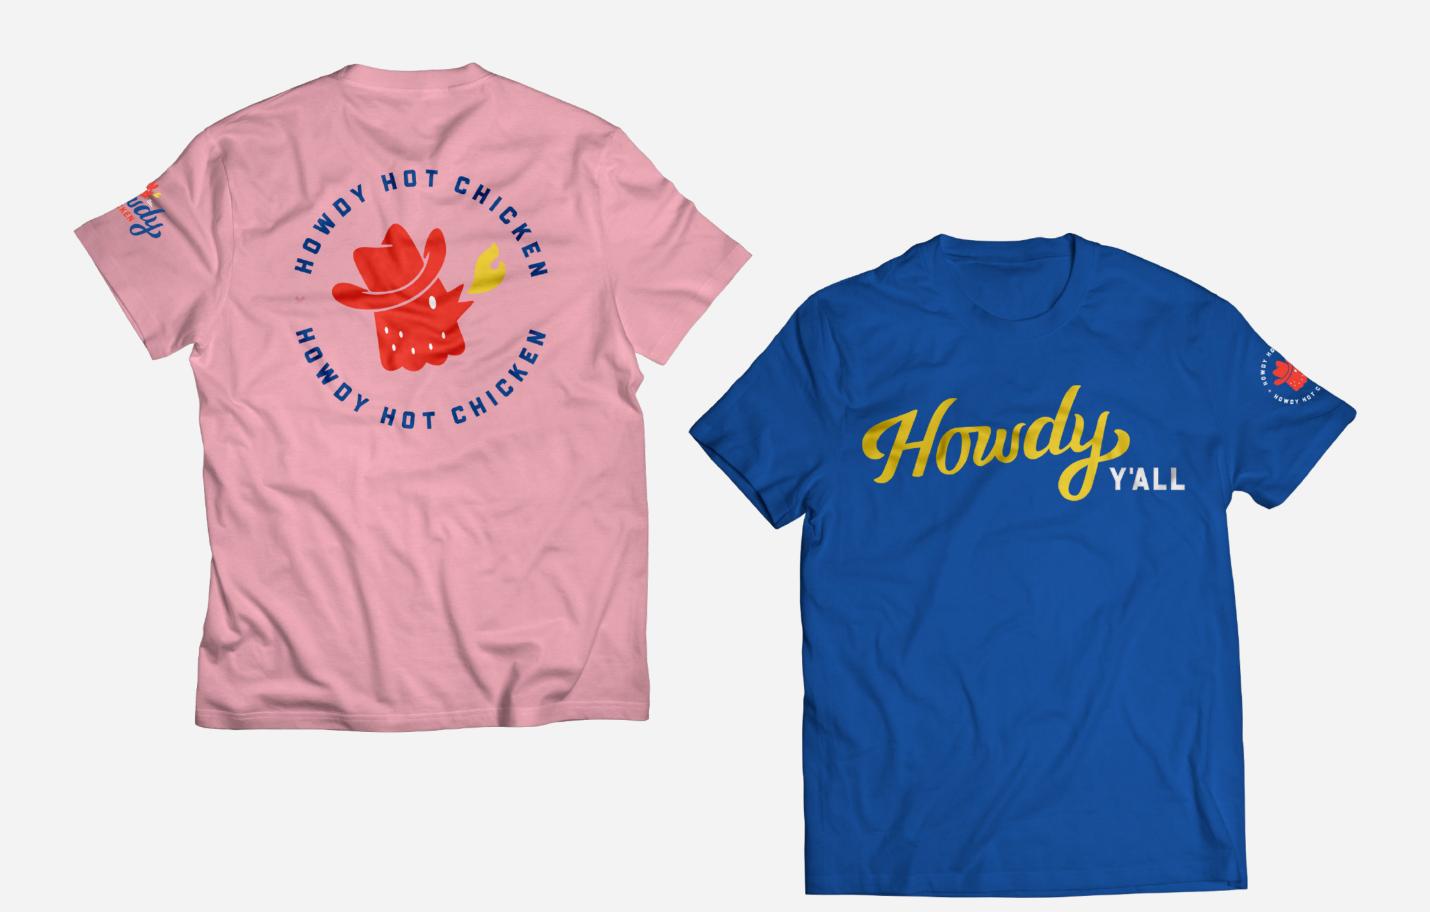

## EXTRAS

MAC N.

SIDES

| Chicken Tender | 2.99 |
|----------------|------|
| Queso Cheese   | .99  |
| Howdy Sauce    | .49  |

## DRINKS

*Fountain* or Iced Tea

1.9

2.99

HOWDY SLAW

## HOWDY KIDS

2 tenders (*no heat only*) plus a side of your choice

6.99





9.99

## **HOWDY SAMMIE**

Fried chicken breast on brioche bun with howdy slaw, sweet pickles, and howdy sauce.

add AMERICAN CHEESE + .99

## **TEXAS TOAST SAMMIE**

Fried chicken breast on texas toast with american cheese, howdy slaw, sweet pickles, and howdy sauce.

### **HOWDY BASKET**

Two chicken tenders served with waffle fries, white bread, sweet pickles, and howdy sauce.

## LOADED CHICKEN FRIES

Fried chicken bites, waffle fries, queso cheese, howdy slaw, sweet pickles, and howdy sauce.

SIDES



























## BAR CHIDO

**Restaurant Branding Project** 























































STAY'D

**Starter Pack** 

















## Stay d

\$11 ENJOY



## vesterbro poster

ABCDEFGHIJKLMNOP QRSTUVWXYZ abcdefghijklmnopqrstuvwxyz

## BOUCHERS STAND

ARCDEFGHIJKI MNOPORSTILUWXY7

**BRAND FONT 2** 

Palm Caryon Drive
abcdefahijklmropgrstuvuxyz

**BRAND FONT 3** 















## Stall Cl

DINNER



OFLIVERED





## AZO SANS UBER REGULAR

ABCDEFGHIJKLMNOP QRSTUVWXYZ

## AZO SANS BOLD

ABCDEFGHIJKLMNOP QRSTUVWXYZ

abcdefghijklmnop qrstuvwxyz

BRAND FONT 2

stanley

ABCDEFGHIJKLMINOP QRSTUVWXYZ

abcdefghijklmnop grstuvwxyz

**BRAND FONT 1** 

BRAND FONT 3

## Stay'd



## BUSINESS BRANDING

## MTM ARCHITECTURE

Mini Branding Package



















## **MTM**— ARCH