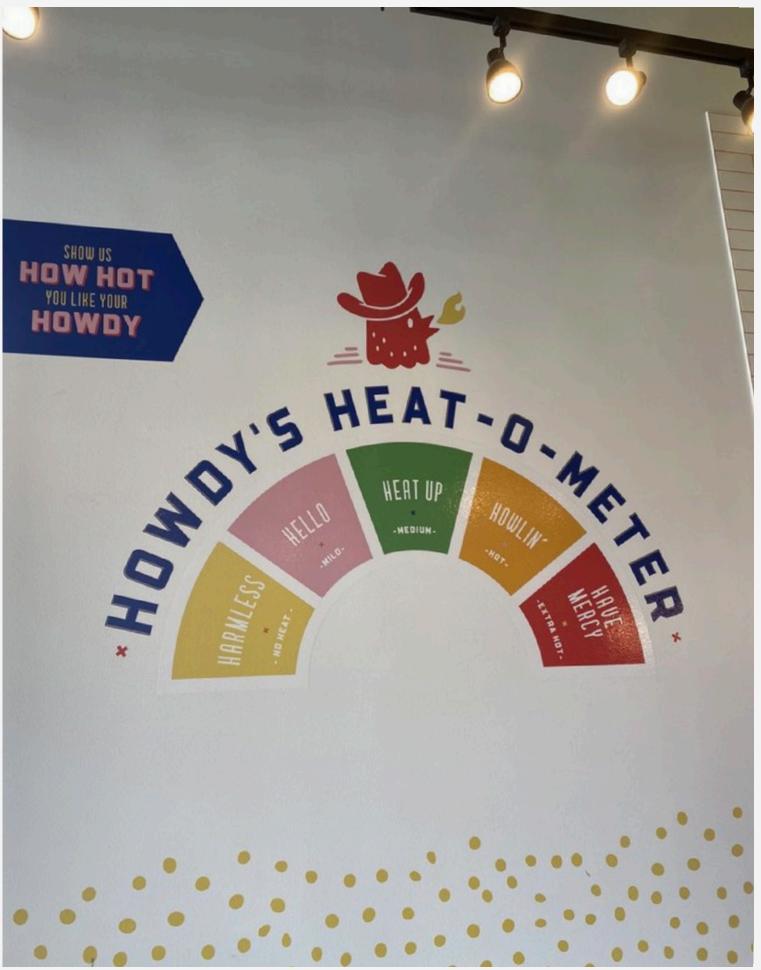

### **LOADED CHICKEN FRIES**

Fried chicken bites, waffle fries, queso cheese, howdy slaw, sweet pickles, and howdy sauce.

| CH | OOSE | YOUR |   |
|----|------|------|---|
| Н  | E    | A٦   | ſ |

| × | Harmless   |           |
|---|------------|-----------|
| × | Hello      | Mild      |
| × | Heat Up    | Medium    |
| × | Howlin'    | Hot       |
| × | Have Mercy | Extra Hot |