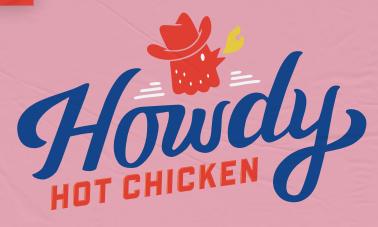

sweet pickles, and howdy sauce.

## **HOWDY BASKET**

Two chicken tenders served with waffle fries, white bread, sweet pickles, and howdy sauce.

### **LOADED CHICKEN FRIES**

Fried chicken bites, waffle fries, queso cheese, howdy slaw, sweet pickles, and howdy sauce.

| CH | OOSE | YOUR |   |
|----|------|------|---|
| Н  | E    | A٦   | ſ |

| × | Harmless   |           |
|---|------------|-----------|
| × | Hello      | Mild      |
| × | Heat Up    | Medium    |
| × | Howlin'    | Hot       |
| × | Have Mercy | Extra Hot |



## EXTRAS

MAC N.

SIDES

| Chicken Tender | 2.99 |
|----------------|------|
| Queso Cheese   | .99  |
| Howdy Sauce    | .49  |

## DRINKS

*Fountain* or Iced Tea

1.9

2.99

HOWDY SLAW

## HOWDY KIDS

2 tenders (*no heat only*) plus a side of your choice

6.99





9.99

## **HOWDY SAMMIE**

Fried chicken breast on brioche bun with howdy slaw, sweet pickles, and howdy sauce.

add AMERICAN CHEESE + .99

## **TEXAS TOAST SAMMIE**

Fried chicken breast on texas toast with american cheese, howdy slaw, sweet pickles, and howdy sauce.

### **HOWDY BASKET**

Two chicken tenders served with waffle fries, white bread, sweet pickles, and howdy sauce.

## LOADED CHICKEN FRIES

Fried chicken bites, waffle fries, queso cheese, howdy slaw, sweet pickles, and howdy sauce.

SIDES



























## BAR CHIDO

**Restaurant Branding Project** 























































STAY'D

**Starter Pack** 

















## Stay d

\$11 ENJOY



## vesterbro poster

ABCDEFGHIJKLMNOP QRSTUVWXYZ abcdefghijklmnopqrstuvwxyz

## BOUCHERS S