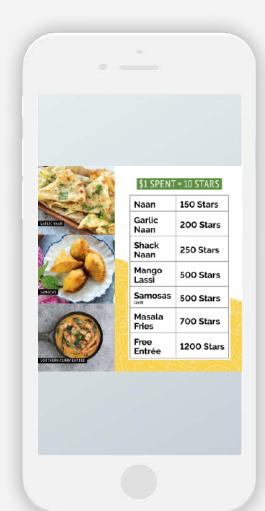

# TIKKA SHACK

**Loyalty Program Email + Social** 

# TIKKA LOOK AT OUR NEW & IMPROVED LOYALTY PROGRAM

MORE WAYS TO

REDEEM YOUR STARS!

| Naan          | 150 Stars |
|---------------|-----------|
| Garlic Naan   | 200 Stars |
| Shack Naan    | 250 Stars |
| Mango Lassi   | 500 Stars |
| Samosas (2ct) | 500 Stars |