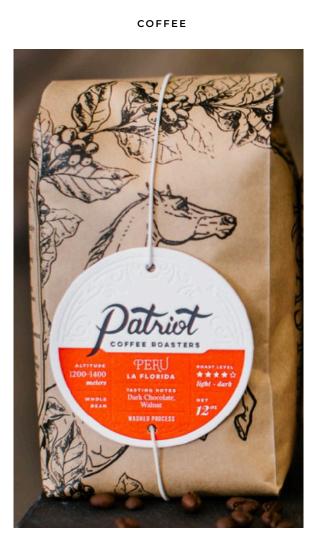

## HOWDY HOT CHICKEN

**Restaurant Branding Project** 

9.99

### HOWDY SAMMIE

Fried chicken breast on brioche bun with howdy slaw, sweet pickles, and howdy sauce. add AMERICAN CHEESE + .99

### TEXAS TOAST SAMMIE

Fried chicken breast on texas toast with american cheese, howdy slaw, sweet pickles, and howdy sauce.

## **HOWDY BASKET**

Two chicken tenders served with waffle fries, white bread, sweet pickles, and howdy sauce.

### **LOADED CHICKEN FRIES**

Fried chicken bites, waffle fries, queso cheese, howdy slaw, sweet pickles, and howdy sauce.

| CH | OOSE | YOUR |   |
|----|------|------|---|
| Н  | E    | A٦   | ſ |

| × | Harmless   |           |
|---|------------|-----------|
| × | Hello      | Mild      |
| × | Heat Up    | Medium    |
| × | Howlin'    | Hot       |
| × | Have Mercy | Extra Hot |