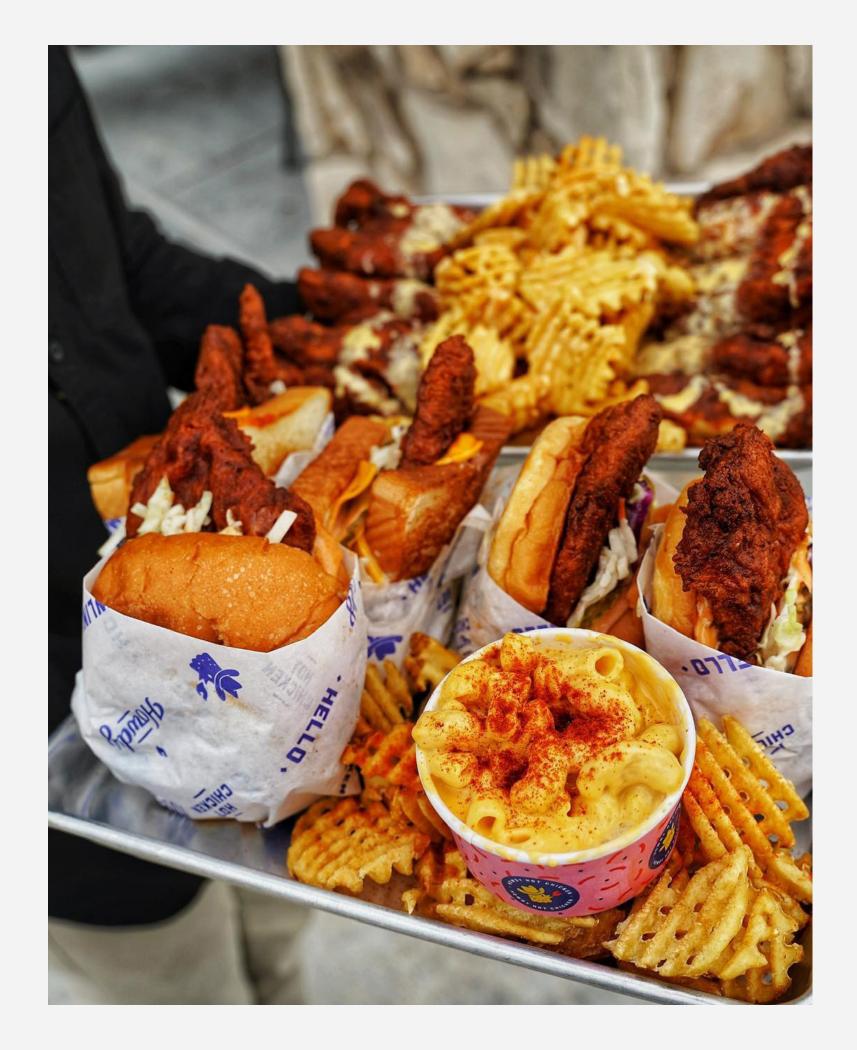

## **HOWDY BASKET**

Two chicken tenders served with waffle fries, white bread, sweet pickles, and howdy sauce.

### **HOWDY BASKET**

Two chicken tenders served with waffle fries, white bread, sweet pickles, and howdy sauce.