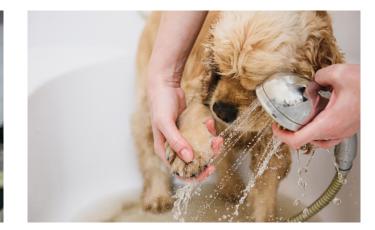

# PETSENSE

**Brand Photoshoot** 

Show different grooming services with Petsense groomers. Some focused more on the pets and some focused on the interaction.

We use grooming photos very often, so its nice to have a large variety.