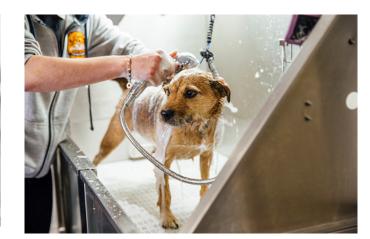

# PETSENSE

**Brand Photoshoot** 

Show different grooming services with Petsense groomers. Some focused more on the pets and some focused on the interaction.

We use grooming photos very often, so its nice to have a large variety.