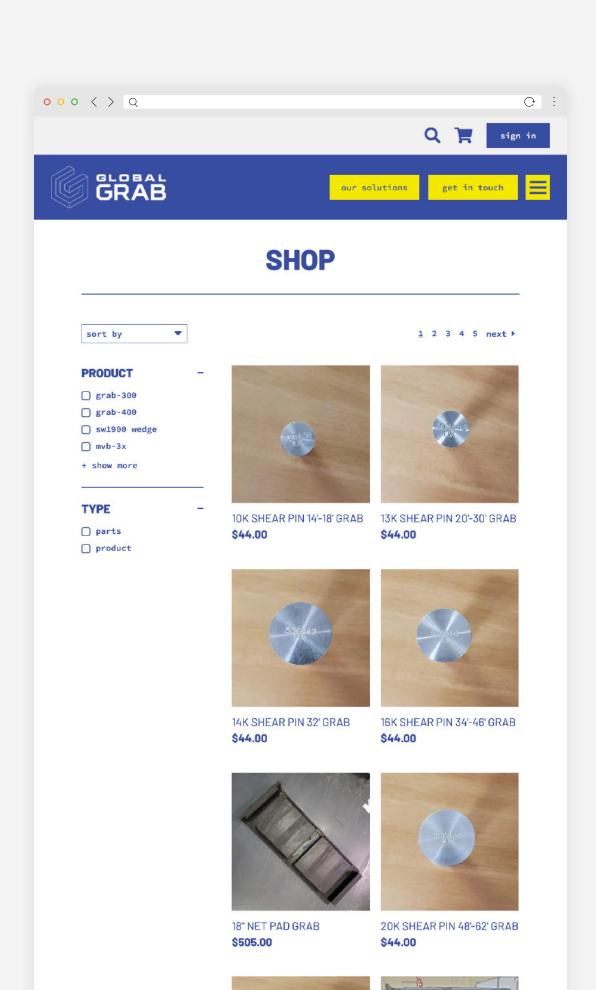

# GLOBAL GRAB

**Ecommerce Website** 

SKU# 500438

### \$44.00

These shear pins are engineered for a 14'-18' GRAB Net. The part # is located on the head of the shear pin. Please verify your current pin.

Traditionally ordered in quantities of 4.

Shipping available for continental US addresses only. For international orders, please contact shop@grabglobal.com.

### other products you may be interested in

13K SHEAR PIN 20'-30' GRAB \$44.00

14K SHEAR PIN 32' GRAB \$44.00

8K SHEAR PIN 8'-12' GRAB \$44.00

## about global grab our offerings

Inc., is a leading provider of perimeter security products For more than 35 years, Blobal proven to be a trusted partner for a wide range of commercial, federal, military and municipal organizations, as well as international clients.

Active Barriers Passive Barriers Canopy & Guard Booths Mobile Barriers Tire Shred Solutions

Custom & UL Listed Controls Access Control & Electronic

### shop parts

General AVB Barrier Control

help GRAB-300 Return Policy GRAB-400 Shipping SW1900 Wedge Account MVB-3X International Orders Privacy Policy Star Barriers Terms & Conditions Catsclaw ODDS General Loop Sensor