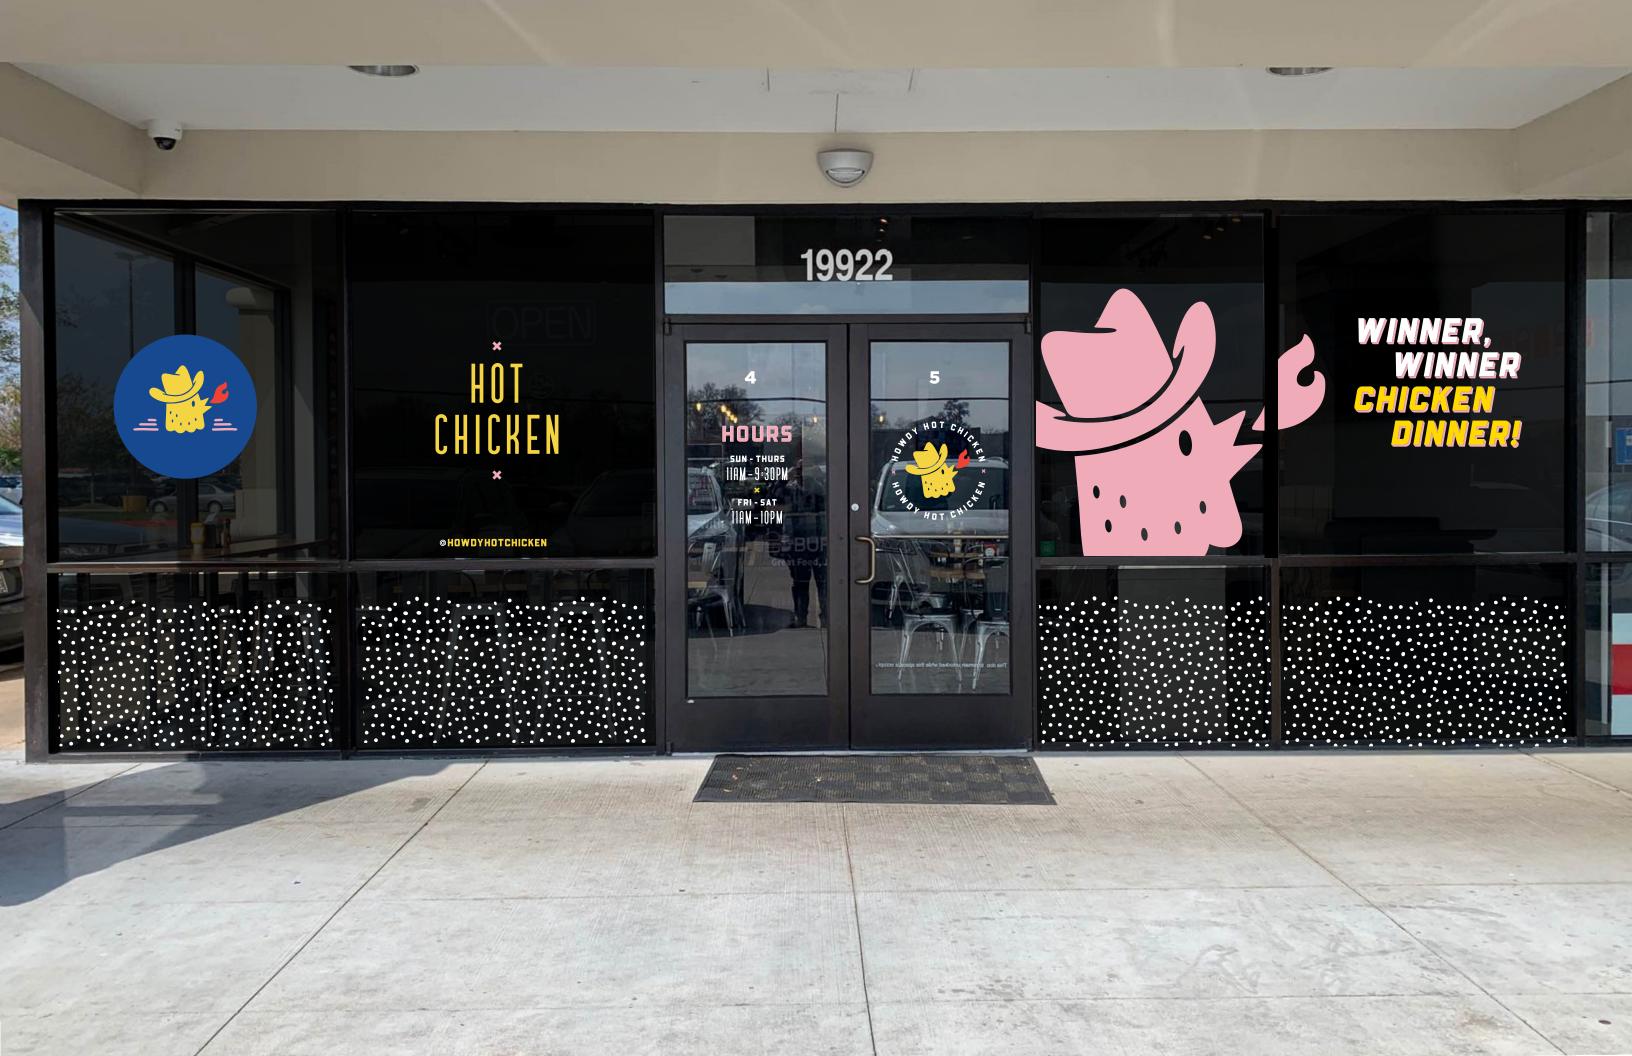

EXTRAS

MAC N.

SIDES

| Chicken Tender | 2.99 |
|----------------|------|
| Queso Cheese   | .99  |
| Howdy Sauce    | .49  |

## DRINKS

*Fountain* or Iced Tea

1.9

2.99

HOWDY SLAW

## HOWDY KIDS

2 tenders (*no heat only*) plus a side of your choice

6.99





9.99

## **HOWDY SAMMIE**

Fried chicken breast on brioche bun with howdy slaw, sweet pickles, and howdy sauce.

add AMERICAN CHEESE + .99

## **TEXAS TOAST SAMMIE**

Fried chicken breast on texas toast with american cheese, howdy slaw, sweet pickles, and howdy sauce.

### **HOWDY BASKET**

Two chicken tenders served with waffle fries, white bread, sweet pickles, and howdy sauce.

## LOADED CHICKEN FRIES

Fried chicken bites, waffle fries, queso cheese, howdy slaw, sweet pickles, and howdy sauce.

SIDES



























## BAR CHIDO

**Restaurant Branding Project** 























































STAY'D

**Starter Pack** 

















## Stay d

\$11 ENJOY



## vesterbro poster

ABCDEFGHIJKLMNOP QRSTUVWXYZ abcdefghijklmnopqrstuvwxyz

## BOUCHERS STAND

ARCDEFGHIJKI MNOPORSTILUWXY7

**BRAND FONT 2** 

Palm Caryon Drive
abcdefahijklmropgrstuvuxyz

**BRAND FONT 3** 















## Stall Cl

DINNER



OFLIVERED





## AZO SANS UBER REGULAR

ABCDEFGHIJKLMNOP QRSTUVWXYZ

## AZO SANS BOLD

ABCDEFGHIJKLMNOP QRSTUVWXYZ

abcdefghijklmnop qrstuvwxyz

BRAND FONT 2

stanley

ABCDEFGHIJKLMINOP QRSTUVWXYZ

abcdefghijklmnop grstuvwxyz

**BRAND FONT 1** 

BRAND FONT 3

## Stay'd



## BUSINESS BRANDING

## MTM ARCHITECTURE

Mini Branding Package



















## **MTM**— ARCH ITECTU