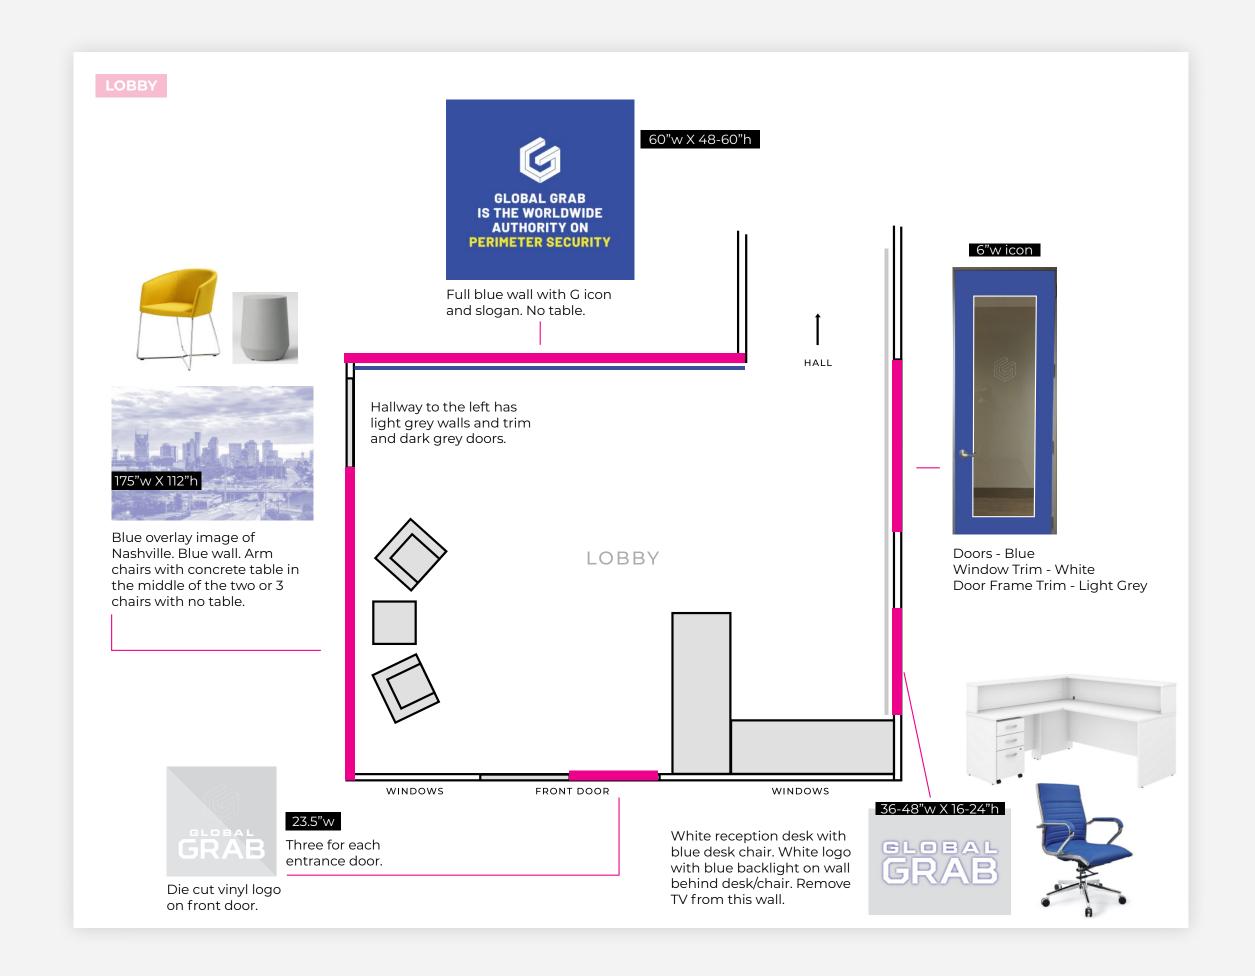

#### GLOBAL GRAB

**Environmental Branding Phase 1** 

# WE EXIST TO PROTECT.

Global GRAB Technologies, the worldwide authority on hostile vehicle mitigation and perimeter security, provides end-to-end and turnkey capabilities to commercial and government customers in the United States and globally.

Our tradition of designing, engineering, installing, and manufacturing anti-terrorism products and solutions sets us apart. That's why our award-winning anti-terrorism products and solutions—the GRAB-300, SW1900 Wedge, and the SW1900 Post & Cable—have earned the U.S. Department of Homeland Security SAFETY Act Designation.

## PROTECTING PEOPLE, PLACES AND DATA FROM THREATS BY FORTIFYING PERIMETER VULNERABILITIES

SW1900 WEDGE innovative wedge barrier system

SW1200 POST & CABLE cost-effective, engineered

CATSCLAW

mobile, permanent in-ground & tactical tire shredding product

# MAXIMIZE SECURITY. MINIMIZE RISK.

The award-winning GRAB®-300 is a less-than-lethal, patented energy-absorbing Ground Retractable Automobile Barrier system that provides the ultimate protection for airports, data centers and key infrastructure checkpoints. In numerous real-world impacts, GRAB systems have effectively stopped vehicles weighing up to 80,000 lbs, traveling at speeds over 50 mph.

### We Exist To Protect.

Global GRAB Technologies, the worldwide authority on hostile vehicle mitigation and perimeter security, provides end-to-end and turnkey capabilities to commercial and government customers in the United States and globally.