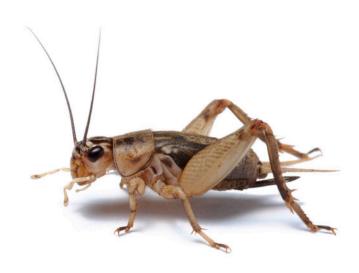

#### **HELPFUL TIPS**

- + Egg Crates Help Keep Cricket **Keeper Clean**
- + Ventilation is Important, but Don't Use a Fan or Other Forced Air Ventilation
- + Sweep Cricket Sheds and Dead **Crickets Daily**
- + Never Let Your Cricket Keeper Get Damp or Wet

#### **FUN FACTS**

- Also Known as House Cricket, or **Brown Cricket**
- Crickets are an Excellent Staple Diet for All Insectivores

**\***petsense

Customer Shopping List for

# (HOUSE) CRICKETS

- Cricket Keeper
- Cricket Food
- **○** Water Gel
- Animal Safe Cleaning Solution

HANDLING

NOT IDEAL

CANNOT HAVE TANK MATES

CAN EAT INSECTS

NEEDS CAGE MISTING

| Habitat       | Arboreal Screened Enclosure                                               |
|---------------|---------------------------------------------------------------------------|
| Temp Range    | 70° - 80°F<br>90° - 100°F, Basking                                        |
| Substrate     | None or Paper Towels<br>Optional: Coconut Fiber, Reptile Bark,<br>or Moss |
| Hides         | Heavy Foliage, Vines                                                      |
| Lighting      | UVA / UVB                                                                 |
| Diet          | Crickets & Other Insects                                                  |
| Water Source  | Misting, Drip System                                                      |
| Humidity      | 50% - 65%                                                                 |
| Handling      | Not Recommended                                                           |
| Max Size      | 1.5" - 2" Long                                                            |
| Life Span     | 6 - 8 Years                                                               |
| Habitat Mates | No                                                                        |

The information provided covers the basics on animal care. Additional information should be researched.