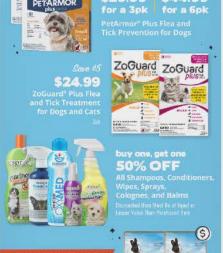

# Shop food FAVORITES At Petsense Shop Food Special Offices Valid in Start-Only Ideal August 19th. Grants and Assortment May Vay by Store.

buy one, get one 50% OFF

All Shampoos, Conditioners, Wipes, Sprays, Colognes, and Balms

Discounted Item Must Be of Equal or Lesser Value Than Purchased Item