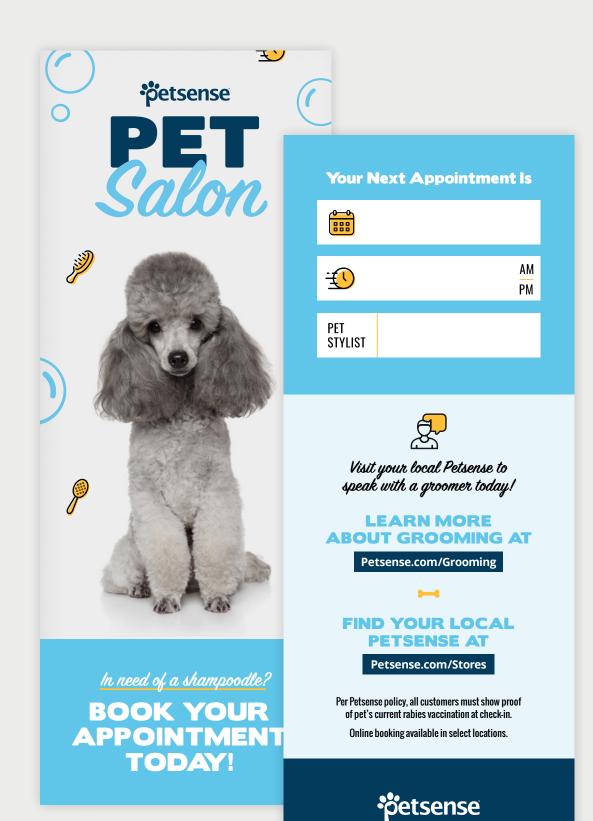

#### PETSalon

#### **Grooming Services**

- Full Groom
  - Bath & Trim
  - Bath & BrushExpress Groom
- Puppy

Package

- Daily BathSpecials
- De-Shedding
- Nail Trims and much more!

Don't Miss Any Petsense Promotions