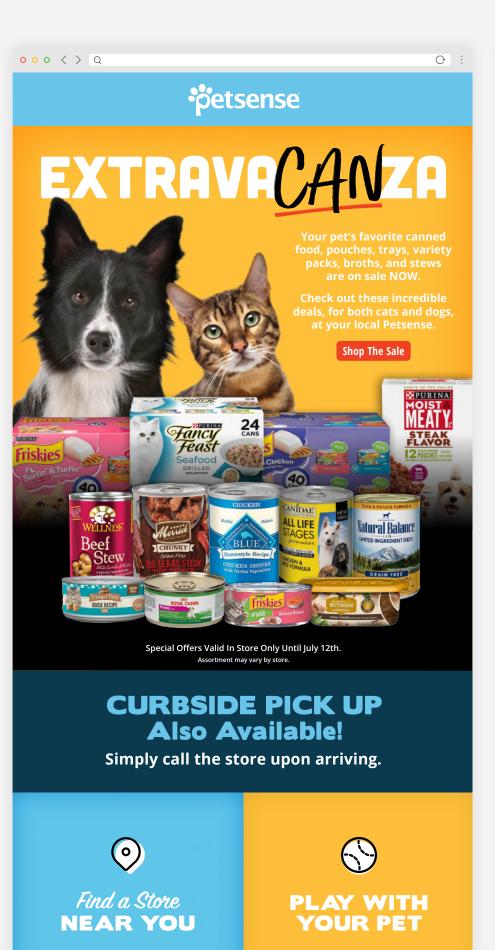

# EXTRAVACHOZA SALE

Special Offers Valid In Store Only Until July 12th. Offers Not Eligible for Buy Online, Pick Up In Store Program.

Are Here Now!

Special Offers Valid In Store Only Until July 12th. Offers Not Eligible for Buy Online, Pick Up In Store Program.

Shop the Sale