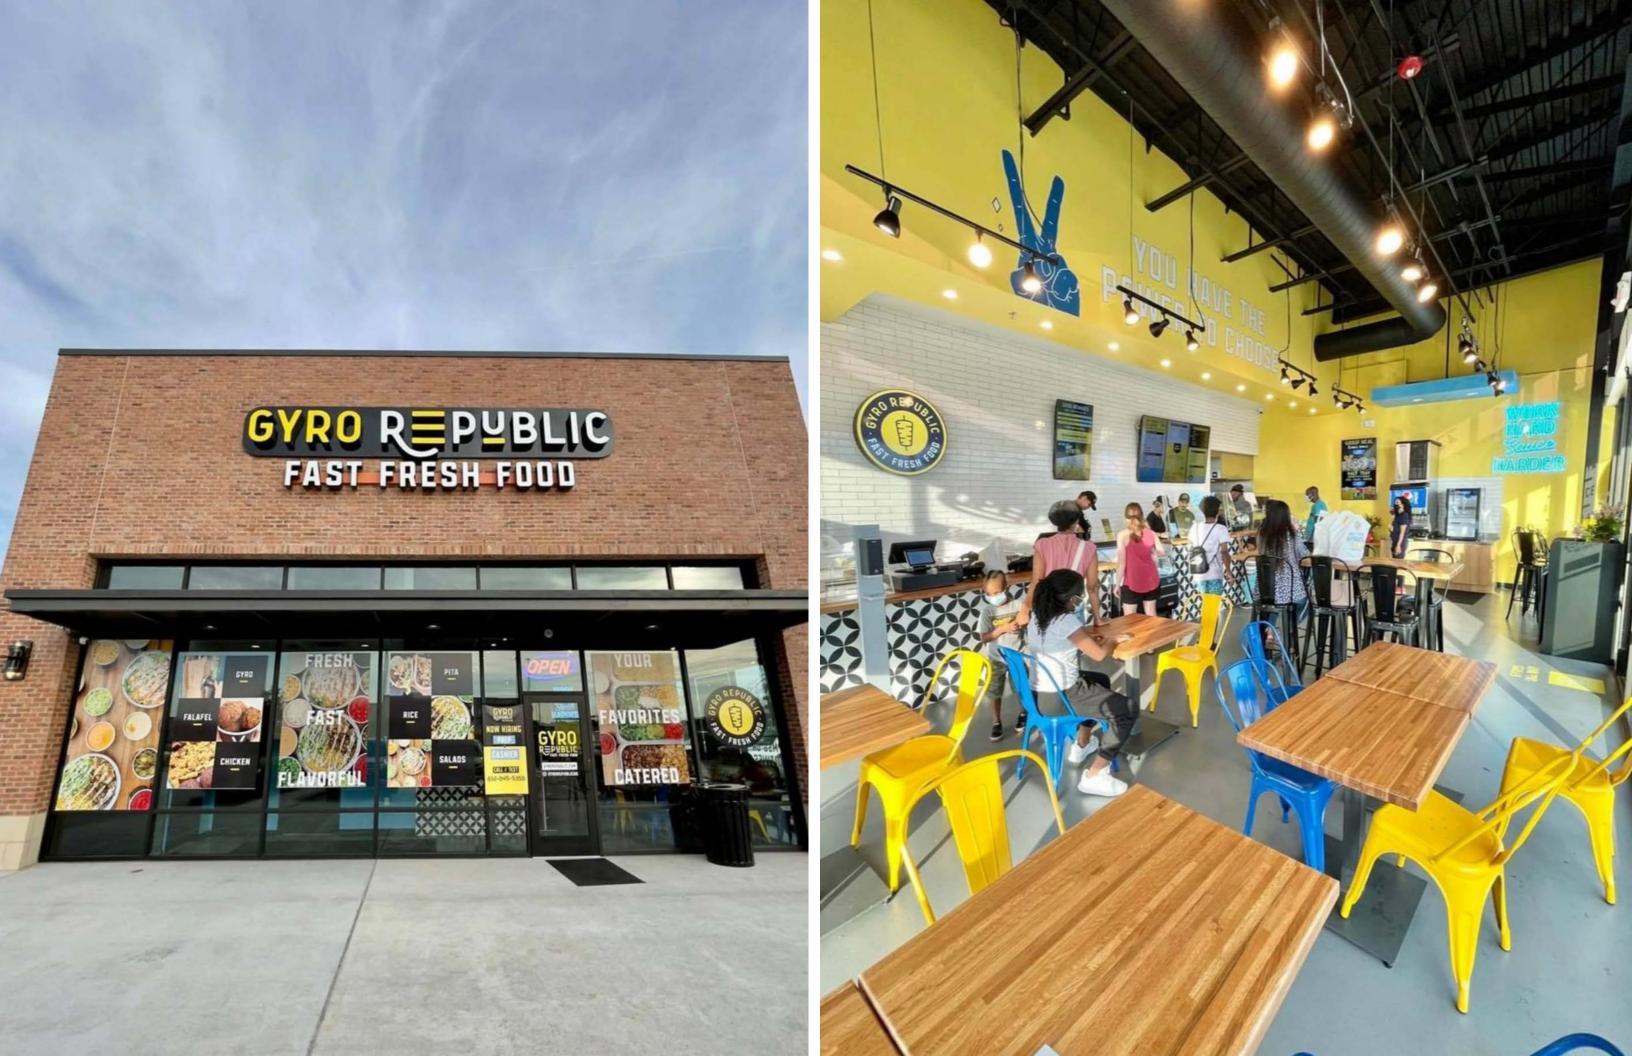

## GYRO REPUBLIC Aliana, TX Location Environmental Branding

PAINT LAYOUT

CHAIRS

SPACE 4 VINYL GRAPHICS APPLIED ON YELLOW PAINTED WALL