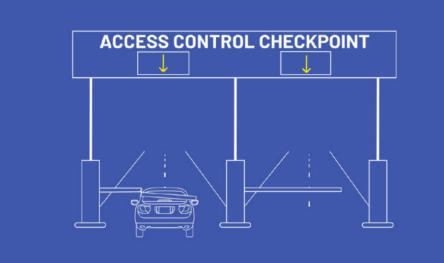

# **GRAB®-300**

The GRAB-300 provides ultimate security at access points while providing a **less-than-lethal** solution based on a patented energy absorbing system.

Our Ground Retractable Automobile Barrier (GRAB-300) system is an active vehicle barrier that has met the test criteria of ASTM 2656-07 M50/P2 (15,000 lb truck at 50 mph, Penetration 3.31' to 23.0').