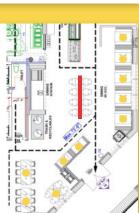

## TIKKA SHACK - HOUSTON New Location Environmental Design

Ð

Ŧ

TR

over booths and tables.

Back wall is 18'2" long and 13' tall Right wall is 7'10" long and 13' tall

There is a door on the far right side of the right wall. Approximately 36"w X 80" tall. See floor plan and screenshot for placement of door