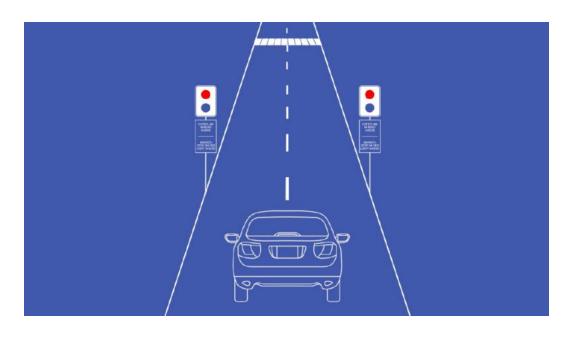

The CATSCLAW In-Ground tire-shredding system provides officers the ability to immobilize a vehicle in a safe and efficient manner.

The Ground Retractable Automobile Barrier (GRAB 300/350) system is an active vehicle barrier. The system provides a less-than-lethal solution utilizing a patented energy absorbing system upon impact.