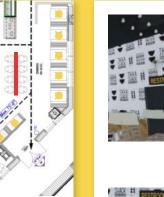

## TIKKA SHACK - HOUSTON New Location Environmental Design

Ð

Ŧ

TR

over booths and tables.

Back wall is 18'2" long and 13' tall Right wall is 7'10" long and 13' tall

There is a door on the far right side of the right wall. Approximately 36"w X 80" tall. See floor plan and screenshot for placement of door