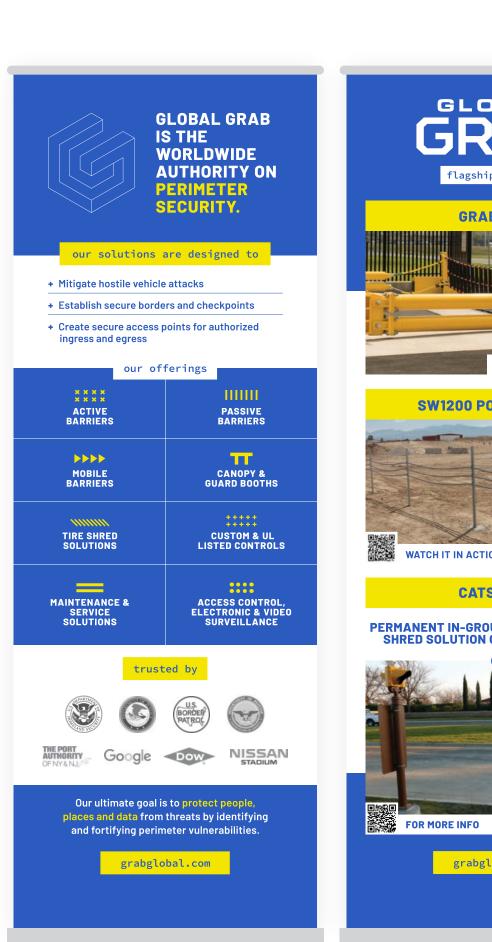

# Global GRAB Technologies, Inc. - The Worldwide Authority on Perimeter Security

| 1     | 141   | Dec 3 |
|-------|-------|-------|
| Likes | Views | 2020  |

Global GRAB's Award Winning ASTM Crash-Rated Net Vehicle Barrier System the GRAB 300.

Protecting some of the most Prestigious Airports, Government and Commercial facilities and infrastructure globally.

The CATSCLAW In-Ground tire-shredding system provides officers the ability to immobilize a vehicle in a safe and efficient manner.

The Ground Retractable Automobile Barrier (GRAB 300/350) system is an active vehicle barrier. The system provides a less-than-lethal solution utilizing a patented energy absorbing system upon impact.

| 1     | 20    | Jul 20 |
|-------|-------|--------|
| Likes | Views | 2021   |

The SW1200 Post & Cable Passive Barrier System provides a costeffective, flexible solution for large areas which require crashrated or an engineered anti-ram protection system. This system provides additional hardening of existing chain link and other fencing solutions. Faster and less expensive to provide and install than fixed bollards, boulders, reinforced walls and alternative post and cable systems, the SW1200 is an ideal solution for perimeter protection along roadways, entry corridors or to protect critical infrastructure. The system

offers custom finishes and can be easily paired with chain-link fence, palisade high security/ anti-climb fencing or even integrated within more decorative masonry structures. The system provides ASTM 2656-07 M50/P2 (15,000 lb truck at 50 mph, penetration 3.31' to 23.0') rating in a tested range of 50' – 200'. Engineered systems offering higher and lower levels of protection are There is no one-size-fits-all solution for airport perimeter security, but standard chain-link fencing, in most cases, will not stop a vehicle from penetrating an airport's perimeter.

Let's look at the benefits of reinforcing existing chain-link fencing to harden an airport's perimeter.

The SW1200 Post & Cable System is a cost-effective, ASTM M50/P2 crash-rated, DoD approved and U.S. Department of Homeland Security SAFETY ACT Designated system for reinforcing existing chain-link fencing or for other perimeter needs.

The SW1200 Post & Cable System is an ideal solution to harden an airport's perimeter along roadways, entry corridors and throughout the entire perimeter where chain-link fencing is currently in place.

## **Hostile Vehicle Mitigation**

Hostile Vehicle Mitigation (or HVM) focuses on understanding the potential risk for vehicleattack and reducing those risks by installing active & passive barriers and other systems th and prevent vehicle access. HVM is a priority for many government and corporate clients b of the ever changing world we live in.

Hostile Vehicle Mitigation (HVM) is a component of our end-to-end perimeter security capabilities and value. Our team of experts works with an array of commercial and government entities globally to protect their assets and people.

These solutions are implemented to protect financial institutions, aviation complexes, data centers, government buildings, military bases and more.

Our suite of flagship solutions includes active barriers, passive barriers, mobile barriers an shred solutions, and we are particularly proud of our less-than-lethal offerings.

Our line of less-than-lethal vehicle barriers includes STAR Barriers, our CATSCLAW tactical shred solution, and our GRAB-300.

### **OUR SOLUTIONS ARE DESIGNED TO:**

Mitigate hostile vehicle attacks

llg

80

MADE WI

969

Protect against unauthorized pedestrian access

Establish secure access control points, perimeters and checkpoints