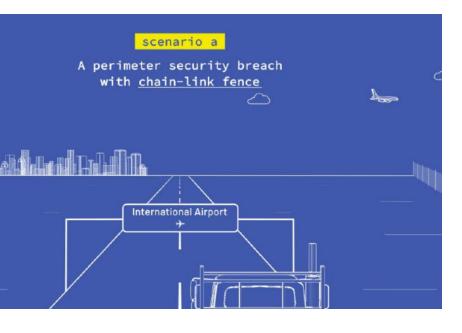

# PERIMETER SECURITY

Many airports, including large international rely solely on standard chain-link fencing to protect their long perimeters. However, a rise in dangerous airport security breaches worldwide proves that prevent property damage and protect lives.

# PREVENTING VEHICLE ACCESS

11g

80

MADE WIT

969

Airports can protect themselves against vehicle penetration by using post and cable fencing to harden and reinforce perimeters. Our SW1200 Post & Cable system provides an ASTM 2656-07 M50/P2 (15,000 lb truck at 50 mph, Penetration 3.31' to 23.0') rating in a tested range of 50' to 200'.