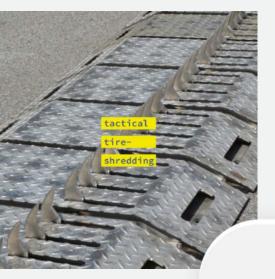

The CATSCLAW In-Ground tire-shredding system provides officers the ability to immobilize a vehicle in a safe and efficient manner.

The Ground Retractable Automobile Barrier (GRAB 300/350) system is an active vehicle barrier. The system provides a less-than-lethal solution utilizing a patented energy absorbing system upon impact.

Our suite of end-to-end solutions includes active vehicle barriers, such as our GRAB-300 a GRAB-400, and passive vehicle barriers, including our SW1200 Post & Cable and anti-climb Steel Fencing.

However, we also specialize in creating secure perimeters for temporary events using mob barriers, including modular vehicle barriers, Star Barriers and CATSCLAW tire-shredding solutions.

## Mobile Vehicle Barrier #1: CATSCLAW

Global GRAB's CATSCLAW tire-shredding solution is a less-than-lethal vehicle barrier syste used in conjunction with other barriers to harden a checkpoint or perimeter.

CATSCLAW's tire-shredding system can be delivered with either a single or bi-directional b system, stopping both ingress and egress at checkpoints.

Often coupled with other active barriers and passive barriers, CATSCLAW is a reliable solut border control, to secure access points and checkpoints, to create secure perimeters for e and to combat smuggling and terrorism.

A single person can set up the portable CATSCLAW Tactical system.

While the CATACLAW system can be permanently installed in-ground, it is also a widely use mobile vehicle barrier. The mobile configuration and setup are straightforward, with little t needed.

In an attempted breach, CATSCLAW can be deployed with a remote control or via a button integrated into an existing guard booth control panel

Since setup and implementation are simple, this mobile vehicle barrier is ideal for hardenin access points and denying unauthorized vehicle access at outdoor events.