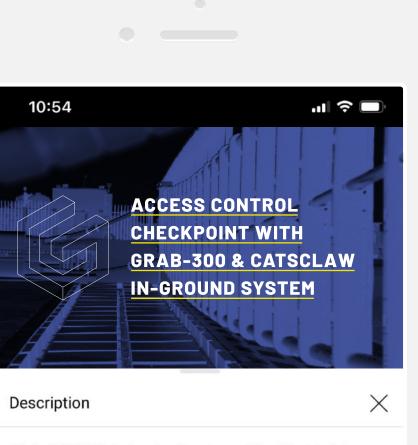

# Global GRAB Technologies, Inc. - The Worldwide Authority on Perimeter Security

| 1     | 141   | Dec 3 |
|-------|-------|-------|
| Likes | Views | 2020  |

Global GRAB's Award Winning ASTM Crash-Rated Net Vehicle Barrier System the GRAB 300.

Protecting some of the most Prestigious Airports, Government and Commercial facilities and infrastructure globally.

The CATSCLAW In-Ground tire-shredding system provides officers the ability to immobilize a vehicle in a safe and efficient manner.

The Ground Retractable Automobile Barrier (GRAB 300/350) system is an active vehicle barrier. The system provides a less-than-lethal solution utilizing a patented energy absorbing system upon impact.