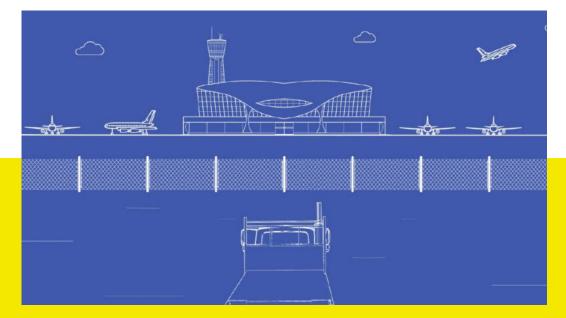

# PERIMETER SECURITY

Many airports, including large international rely solely on standard chain-link fencing to protect their long perimeters. However, a rise in dangerous airport security breaches worldwide proves that prevent property damage and protect lives.

## SW1200 POST & CABLE

Airports should be protected against vehicle penetration along extended perimeters. Post and cable fencing hardens and reinforces standard chain-link fencing, effectively mitigating hostile vehicle attacks on perimeters.