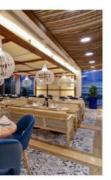

## TIKKA SHACK - HOUSTON New Location Environmental Design

Ð

Ŧ

TR

over booths and tables.

Back wall is 18'2" long and 13' tall Right wall is 7'10" long and 13' tall

There is a door on the far right side of the right wall. Approximately 36"w X 80" tall. See floor plan and screenshot for placement of door