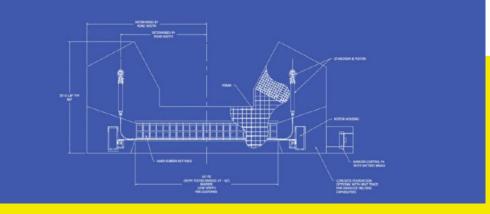

# Global GRAB Technologies, Inc. - The Worldwide Authority on Perimeter Security

| 1     | 141   | Dec 3 |
|-------|-------|-------|
| Likes | Views | 2020  |

Global GRAB's Award Winning ASTM Crash-Rated Net Vehicle Barrier System the GRAB 300.

Protecting some of the most Prestigious Airports, Government and Commercial facilities and infrastructure globally.