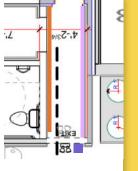

## TIKKA SHACK - HOUSTON New Location Environmental Design

Ð

Ŧ

TR

over booths and tables.

Back wall is 18'2" long and 13' tall Right wall is 7'10" long and 13' tall

There is a door on the far right side of the right wall. Approximately 36"w X 80" tall. See floor plan and screenshot for placement of door