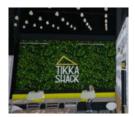

## TIKKA SHACK - HOUSTON New Location Environmental Design

Ð

Ŧ

TR

over booths and tables.

Back wall is 18'2" long and 13' tall Right wall is 7'10" long and 13' tall

There is a door on the far right side of the right wall. Approximately 36"w X 80" tall. See floor plan and screenshot for placement of door