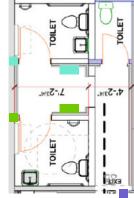

## TIKKA SHACK - HOUSTON New Location Environmental Design

Ð

Ŧ

TR

over booths and tables.

Back wall is 18'2" long and 13' tall Right wall is 7'10" long and 13' tall

There is a door on the far right side of the right wall. Approximately 36"w X 80" tall. See floor plan and screenshot for placement of door