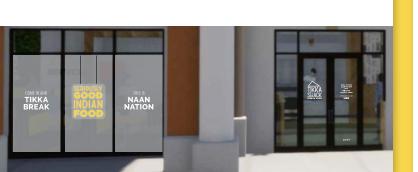

## TIKKA SHACK - HOUSTON New Location Environmental Design

Ð

Ŧ

TR

over booths and tables.

Back wall is 18'2" long and 13' tall Right wall is 7'10" long and 13' tall

There is a door on the far right side of the right wall. Approximately 36"w X 80" tall. See floor plan and screenshot for placement of door

NAAN NATION

1