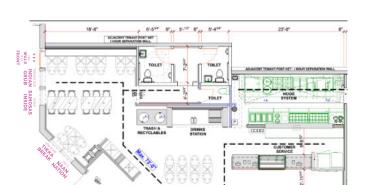

## TIKKA SHACK - HOUSTON New Location Environmental Design

Ð

Ŧ

TR

over booths and tables.

Back wall is 18'2" long and 13' tall Right wall is 7'10" long and 13' tall

There is a door on the far right side of the right wall. Approximately 36"w X 80" tall. See floor plan and screenshot for placement of door