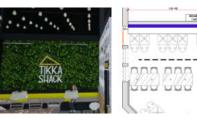

## TIKKA SHACK - HOUSTON New Location Environmental Design

Ð

Ŧ

TR

over booths and tables.

Back wall is 18'2" long and 13' tall Right wall is 7'10" long and 13' tall

There is a door on the far right side of the right wall. Approximately 36"w X 80" tall. See floor plan and screenshot for placement of door