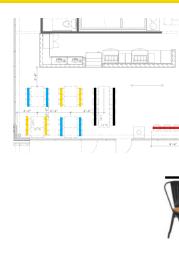

## GYRO REPUBLIC Aliana, TX Location Environmental Branding

PAINT LAYOUT

CHAIRS

SPACE 4 VINYL GRAPHICS APPLIED ON YELLOW PAINTED WALL