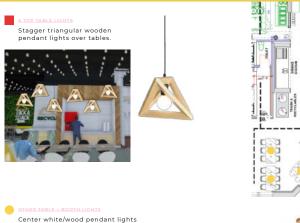

## TIKKA SHACK - HOUSTON New Location Environmental Design

Ð

Ŧ

TR

over booths and tables.

Back wall is 18'2" long and 13' tall Right wall is 7'10" long and 13' tall

There is a door on the far right side of the right wall. Approximately 36"w X 80" tall. See floor plan and screenshot for placement of door

#### 

Reize general mural to go on back wall behind booth and wrap to restroom entrance wall OR create new location based mural for this space.