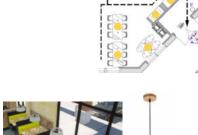

## TIKKA SHACK - HOUSTON New Location Environmental Design

Ð

Ŧ

TR

over booths and tables.

Back wall is 18'2" long and 13' tall Right wall is 7'10" long and 13' tall

There is a door on the far right side of the right wall. Approximately 36"w X 80" tall. See floor plan and screenshot for placement of door

#### 

Reize general mural to go on back wall behind booth and wrap to restroom entrance wall OR create new location based mural for this space.