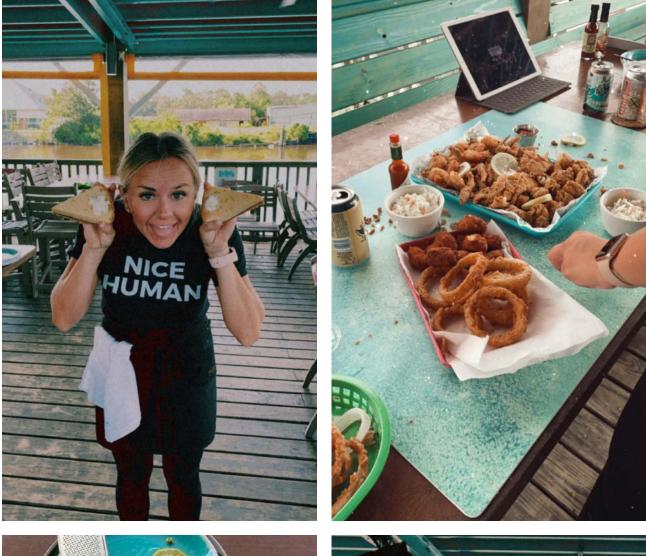

### COMMUNICATE + CELEBRATE Q3 2021

# RESTAURANT BRANDIG

## YES BATCH Foundational Branding + Logo



 $(\rightarrow)$ 

options equipping the customer to be

giveable, goodness







## Lieus eau







## LUCY BUFFETT'S LULU'S **Food Photography**













































## GYRO REPUBLIC Aliana, TX Location Environmental Branding











PAINT LAYOUT





CHAIRS

SPACE 4 VINYL GRAPHICS APPLIED ON YELLOW PAINTED WALL





## TIKKA SHACK - HOUSTON New Location Environmental Design













Ð

Ŧ

TR















over booths and tables.



Back wall is 18'2" long and 13' tall Right wall is 7'10" long and 13' tall

There is a door on the far right side of the right wall. Approximately 36"w X 80" tall. See floor plan and screenshot for placement of door







NAAN NATION







1











#### 

Reize general mural to go on back wall behind booth and wrap to restroom entrance wall OR create new location based mural for this space.







#### 1 RECYCLE

White and yellow backlit logo on grass wall instead of the white tiles. Keep white tiles on th