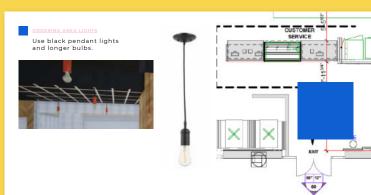

## TIKKA SHACK - HOUSTON New Location Environmental Design

Ð

Ŧ

TR

over booths and tables.

Back wall is 18'2" long and 13' tall Right wall is 7'10" long and 13' tall

There is a door on the far right side of the right wall. Approximately 36"w X 80" tall. See floor plan and screenshot for placement of door

#### 1 RECYCLE

White and yellow backlit logo on grass wall instead of the white tiles. Keep white tiles on the wall that is to the right that is part of the drink station.

Use same sign style as Mechanicsburg. On the horizontal one, the black part is flat and the letters are raised