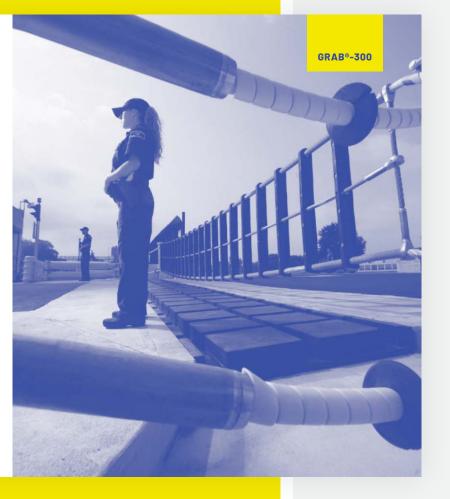

# **GRAB®-300**

The GRAB-300 provides ultimate security at access points while providing a **less-than-lethal** solution based on a patented energy absorbing system.

Our Ground Retractable Automobile Barrier (GRAB-300) system is an active vehicle barrier that has met the test criteria of ASTM 2656-07 M50/P2 (15,000 lb truck at 50 mph, Penetration 3.31' to 23.0').