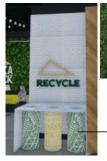

#### 1 RECYCLE

White and yellow backlit logo on grass wall instead of the white tiles. Keep white tiles on the wall that is to the right that is part of the drink station.

Use same sign style as Mechanicsburg. On the horizontal one, the black part is flat and the letters are raised