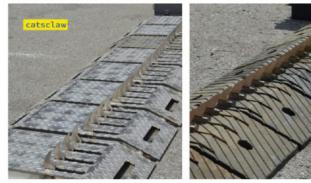

The CATSCLAW In-Ground tire-shredding system provides officers the ability to immobilize a vehicle in a safe and efficient manner.

The Ground Retractable Automobile Barrier (GRAB 300/350) system is an active vehicle barrier. The system provides a less-than-lethal solution utilizing a patented energy absorbing system upon impact.

Our suite of end-to-end solutions includes active vehicle barriers, such as our GRAB-300 a GRAB-400, and passive vehicle barriers, including our SW1200 Post & Cable and anti-climb Steel Fencing.

However, we also specialize in creating secure perimeters for temporary events using mob barriers, including modular vehicle barriers, Star Barriers and CATSCLAW tire-shredding solutions.

## Mobile Vehicle Barrier #1: CATSCLAW

Global GRAB's CATSCLAW tire-shredding solution is a less-than-lethal vehicle barrier syste used in conjunction with other barriers to harden a checkpoint or perimeter.

CATSCLAW's tire-shredding system can be delivered with either a single or bi-directional b system, stopping both ingress and egress at checkpoints.

Often coupled with other active barriers and passive barriers, CATSCLAW is a reliable solut border control, to secure access points and checkpoints, to create secure perimeters for e and to combat smuggling and terrorism.

A single person can set up the portable CATSCLAW Tactical system.

While the CATACLAW system can be permanently installed in-ground, it is also a widely use mobile vehicle barrier. The mobile configuration and setup are straightforward, with little t needed.

In an attempted breach, CATSCLAW can be deployed with a remote control or via a button integrated into an existing guard booth control panel

Since setup and implementation are simple, this mobile vehicle barrier is ideal for hardenin access points and denying unauthorized vehicle access at outdoor events.