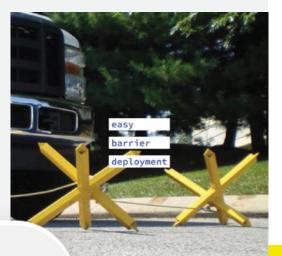

Our suite of end-to-end solutions includes active vehicle barriers, such as our GRAB-300 a GRAB-400, and passive vehicle barriers, including our SW1200 Post & Cable and anti-climb Steel Fencing.

However, we also specialize in creating secure perimeters for temporary events using mob barriers, including modular vehicle barriers, Star Barriers and CATSCLAW tire-shredding solutions.

**Modular Vehicle Barriers** 

00 Ш

As the world reopens and outdoor public gatherings resume, large events will likely become targets for terrorists.

Work with our team of experts to devise a plan to protect people and property from hostile vehicle attacks (HVA) using lightweight, easy-to-install mobile barriers.