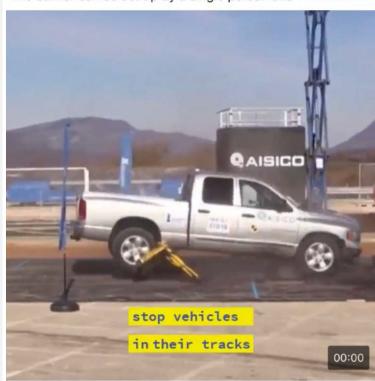

# Global GRAB Technologies, Inc. - The Worldwide Authority on Perimeter Security

| 1     | 141   | Dec 3 |
|-------|-------|-------|
| Likes | Views | 2020  |

Global GRAB's Award Winning ASTM Crash-Rated Net Vehicle Barrier System the GRAB 300.

# **GRAB®-300**

The GRAB-300 provides ultimate security at access points while providing a **less-than-lethal** solution based on a patented energy absorbing system.

Our Ground Retractable Automobile Barrier (GRAB-300) system is an active vehicle barrier that has met the test criteria of ASTM 2656-07 M50/P2 (15,000 lb truck at 50 mph, Penetration 3.31' to 23.0').