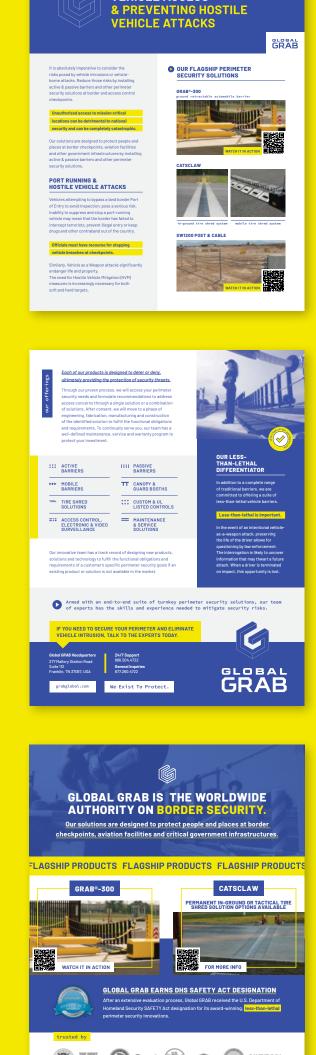

# PERIMETER SECURITY

Many airports, including large international rely solely on standard chain-link fencing to protect their long perimeters. However, a rise in dangerous airport security breaches worldwide proves that prevent property damage and protect lives.

## SW1200 POST & CABLE

Airports should be protected against vehicle penetration along extended perimeters. Post and cable fencing hardens and reinforces standard chain-link fencing, effectively mitigating hostile vehicle attacks on perimeters.

Dur SW1200 Post & Cable system provides an ASTM 2656-07 M50/P2 15.000 lb truck at 50 mph. Penetration 3.31' to 23.0') rating in a tested range of 50' to 200'.

## ARES" HIGH-SECURITY STEEL FENCING

Anti-climb ARES Steel Fencing is an effective and almost maintenance-free solution for protecting an airport's perimeter from intrusion. By deterring and denying access, **anti-climb** fencing keeps pedestrians from accessing restricted areas.

ARES™ High-Security Fencing is made from solid steel I-beams with three styles and up to 142" heights.

# **GRAB®-300**

The GRAB-300 provides ultimate security at access points while providing a **less-than-lethal** solution based on a patented energy absorbing system.

Our Ground Retractable Automobile Barrier (GRAB-300) system is an active vehicle barrier that has met the test criteria of ASTM 2656-07 M50/P2 (15,000 lb truck at 50 mph, Penetration 3.31' to 23.0').

# LET'S TALK AIRPORT PERIMETER SECURITY 615.813.4048

 $\bigcirc$ To Learn More About Our Airport Perimeter Security Offerings, Visit

grabglobal.com

### **OUR LESS-THAN-LETHAL** DIFFERENTIATOR

In addition to a complete range of traditional barriers, we are committed to offering a suite of less-than-lethal vehicle barriers.

### Less-than-lethal is important.

In the event of an intentional vehicleas-a-weapon attack, preserving the life of the driver allows for questioning by law enforcement. The interrogation is likely to uncover information that may thwart a future attack. When a driver is terminated on impact, this opportunity is lost.

Additionally, vehicle breaches can be the result of a driver's medical emergency. By safely stopping the vehicle, we are able to protect people and property, while obtaining medical treatment for the driver.

Our line of perimeter security products includes the world's first energyabsorbing net vehicle barrier that maximizes security and minimizes risk.

At Global GRAB, we are proud to provide an end-to-end experience that allows our team of experts to lead every part of your project. Our depth and breadth of experience equip us with the insight and skills to understand and resolve new or difficult situations, outsmarting potential threats. Our proven process results in turnkey perimeter security solutions that deter or deny, ultimately providing the necessary protection for people, places and data.

### **OUR SOLUTIONS ARE DESIGNED TO:**

Mitigate hostile vehicle attacks

llg

80

MADE WI

969

Protect against unauthorized pedestrian access

Establish secure access control points, perimeters and checkpoints