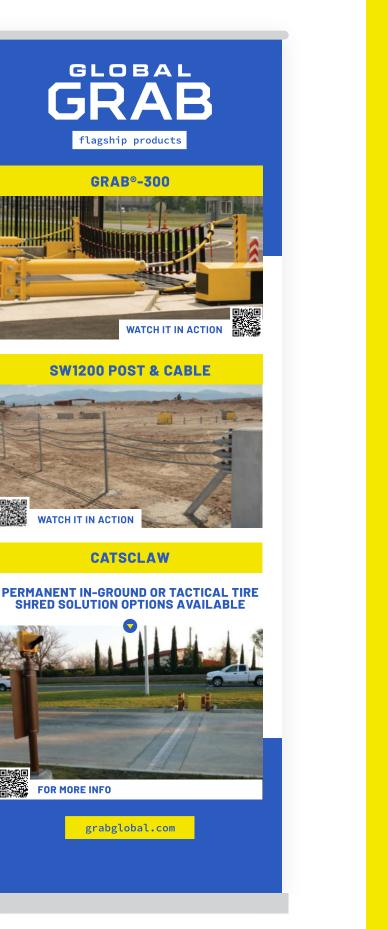

The CATSCLAW In-Ground tire-shredding system provides officers the ability to immobilize a vehicle in a safe and efficient manner.

The Ground Retractable Automobile Barrier (GRAB 300/350) system is an active vehicle barrier. The system provides a less-than-lethal solution utilizing a patented energy absorbing system upon impact.

| 1     | 20    | Jul 20 |
|-------|-------|--------|
| Likes | Views | 2021   |

The SW1200 Post & Cable Passive Barrier System provides a costeffective, flexible solution for large areas which require crashrated or an engineered anti-ram protection system. This system provides additional hardening of existing chain link and other fencing solutions. Faster and less expensive to provide and install than fixed bollards, boulders, reinforced walls and alternative post and cable systems, the SW1200 is an ideal solution for perimeter protection along roadways, entry corridors or to protect critical infrastructure. The system

offers custom finishes and can be easily paired with chain-link fence, palisade high security/ anti-climb fencing or even integrated within more decorative masonry structures. The system provides ASTM 2656-07 M50/P2 (15,000 lb truck at 50 mph, penetration 3.31' to 23.0') rating in a tested range of 50' – 200'. Engineered systems offering higher and lower levels of protection are There is no one-size-fits-all solution for airport perimeter security, but standard chain-link fencing, in most cases, will not stop a vehicle from penetrating an airport's perimeter.

Let's look at the benefits of reinforcing existing chain-link fencing to harden an airport's perimeter.

The SW1200 Post & Cable System is a cost-effective, ASTM M50/P2 crash-rated, DoD approved and U.S. Department of Homeland Security SAFETY ACT Designated system for reinforcing existing chain-link fencing or for other perimeter needs.

The SW1200 Post & Cable System is an ideal solution to harden an airport's perimeter along roadways, entry corridors and throughout the entire perimeter where chain-link fencing is currently in place.

## Mobile Vehicle Barrier #1: CATSCLAW

Global GRAB's CATSCLAW tire-shredding solution is a less-than-lethal vehicle barrier syste used in conjunction with other barriers to harden a checkpoint or perimeter.

CATSCLAW's tire-shredding system can be delivered with either a single or bi-directional b system, stopping both ingress and egress at checkpoints.

Often coupled with other active barriers and passive barriers, CATSCLAW is a reliable solut border control, to secure access points and checkpoints, to create secure perimeters for e and to combat smuggling and terrorism.

A single person can set up the portable CATSCLAW Tactical system.

While the CATACLAW system can be permanently installed in-ground, it is also a widely use mobile vehicle barrier. The mobile configuration and setup are straightforward, with little t needed.

In an attempted breach, CATSCLAW can be deployed with a remote control or via a button integrated into an existing guard booth control panel

Since setup and implementation are simple, this mobile vehicle barrier is ideal for hardenin access points and denying unauthorized vehicle access at outdoor events.