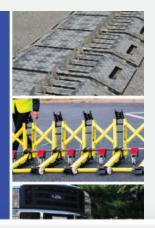

Our suite of end-to-end solutions includes active vehicle barriers, such as our GRAB-300 a GRAB-400, and passive vehicle barriers, including our SW1200 Post & Cable and anti-climb Steel Fencing.

However, we also specialize in creating secure perimeters for temporary events using mob barriers, including modular vehicle barriers, Star Barriers and CATSCLAW tire-shredding solutions.

**Modular Vehicle Barriers** 

00 Ш

As the world reopens and outdoor public gatherings resume, large events will likely become targets for terrorists.

Work with our team of experts to devise a plan to protect people and property from hostile vehicle attacks (HVA) using lightweight, easy-to-install mobile barriers.

At Global GRAB, our suite of mobile vehicle barriers includes the most effective solutions on the market today. And each barrier can be set up and deployed with no tools and minimal training

We've rounded up our top three mobile vehicle barriers. Take a look: