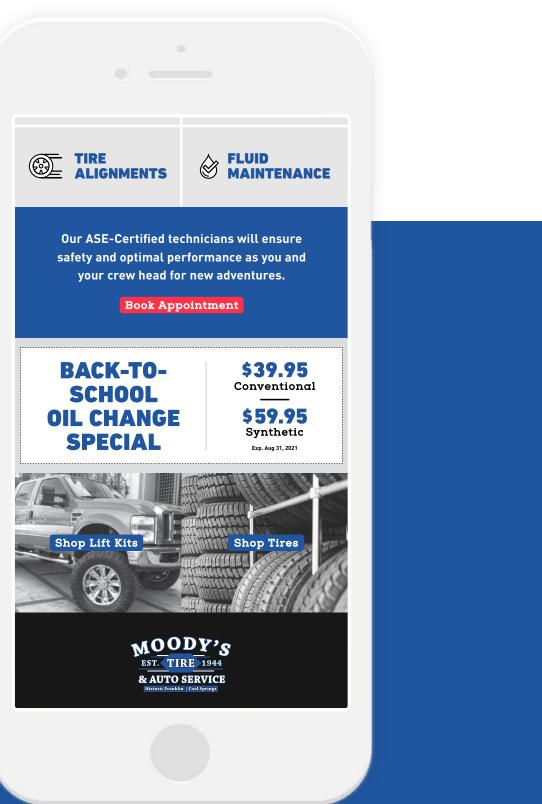

## PREP FOR FALL **ADVENTURES**

Whether you're sending kids and cars to college, or coming off an epic road trip, swing by the shop for vehicle maintenance services.

### × POPULAR FALL **SERVICES INCLUDE**

For generations, our loyal, repeat customers have kept our business running. So to thank you for your support, we've established a rewards program that gives you cash back, monthly rewards, exclusive offers, and helpful maintenance reminders. Plus, when you enroll, you'll get an enrollment bonus as a thank you for joining the club.