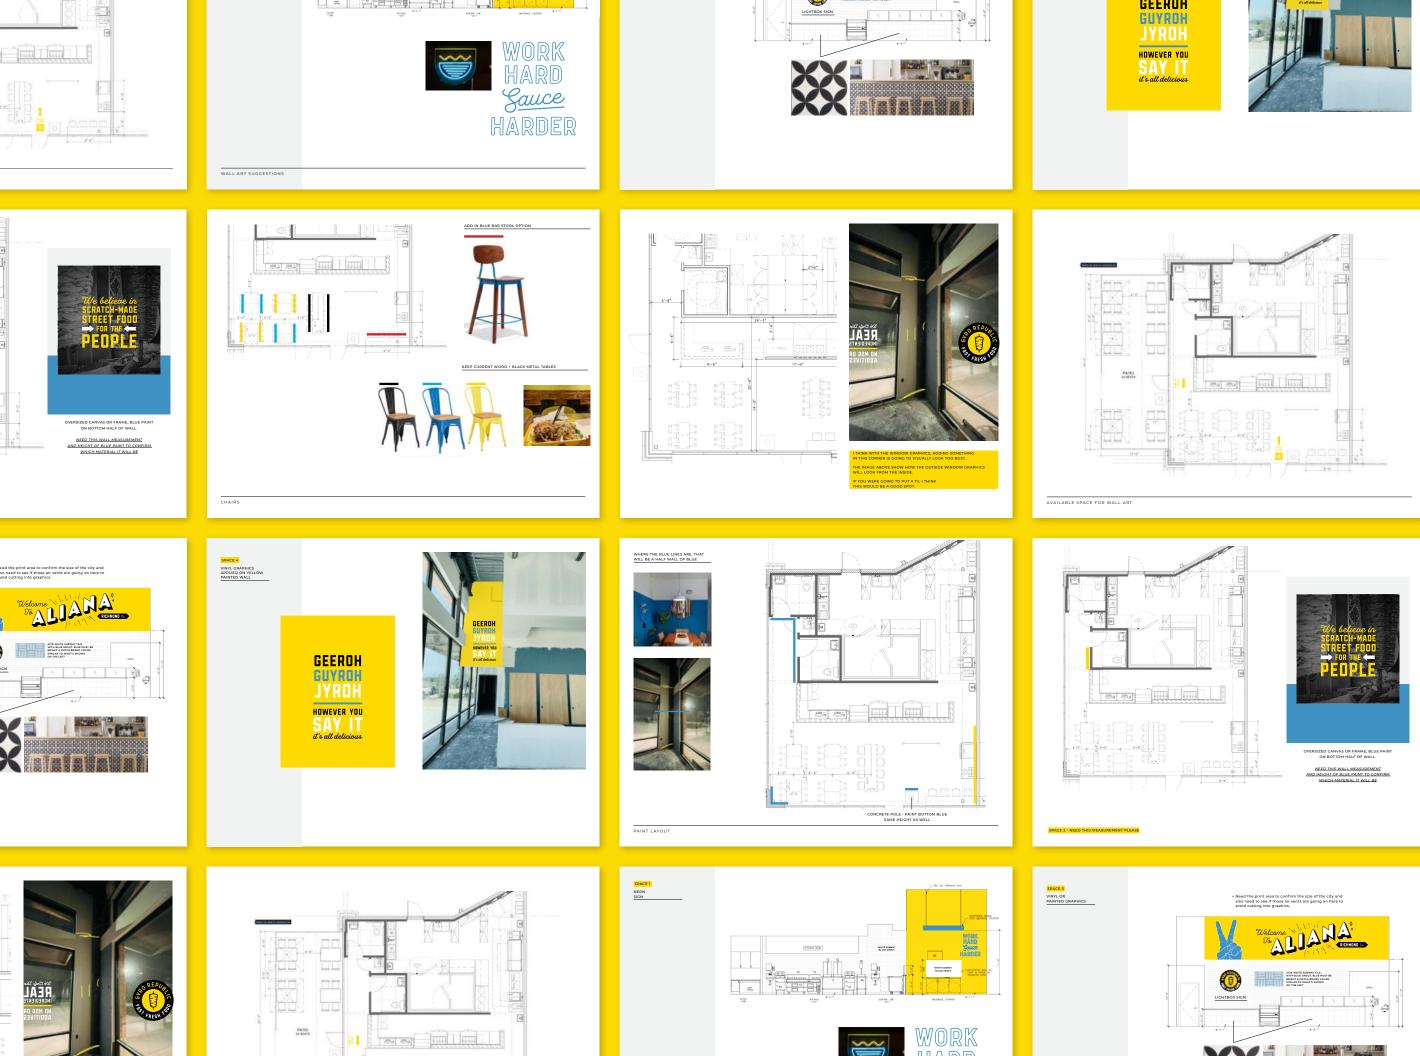

## GYRO REPUBLIC Aliana, TX Location Environmental Branding

PAINT LAYOUT

CHAIRS

SPACE 4 VINYL GRAPHICS APPLIED ON YELLOW PAINTED WALL

## TIKKA SHACK - HOUSTON New Location Environmental Design

Ð

Ŧ

TR

over booths and tables.

Back wall is 18'2" long and 13' tall Right wall is 7'10" long and 13' tall

There is a door on the far right side of the right wall. Approximately 36"w X 80" tall. See floor plan and screenshot for placement of door

#### 

Reize general mural to go on back wall behind booth and wrap to restroom entrance wall OR create new location based mural for this space.

#### 1 RECYCLE

White and yellow backlit logo on grass wall instead of the white tiles. Keep white tiles on the wall that is to the right that is part of the drink station.

Use same sign style as Mechanicsburg. On the horizontal one, the black part is flat and the letters are raised