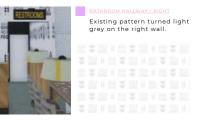

#### 1 RECYCLE

White and yellow backlit logo on grass wall instead of the white tiles. Keep white tiles on the wall that is to the right that is part of the drink station.

Use same sign style as Mechanicsburg. On the horizontal one, the black part is flat and the letters are raised