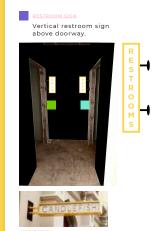

#### 1 RECYCLE

White and yellow backlit logo on grass wall instead of the white tiles. Keep white tiles on the wall that is to the right that is part of the drink station.

Use same sign style as Mechanicsburg. On the horizontal one, the black part is flat and the letters are raised