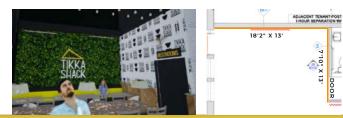

## TIKKA SHACK - HOUSTON New Location Environmental Design

Ð

Ŧ

TR

over booths and tables.

Back wall is 18'2" long and 13' tall Right wall is 7'10" long and 13' tall

There is a door on the far right side of the right wall. Approximately 36"w X 80" tall. See floor plan and screenshot for placement of door