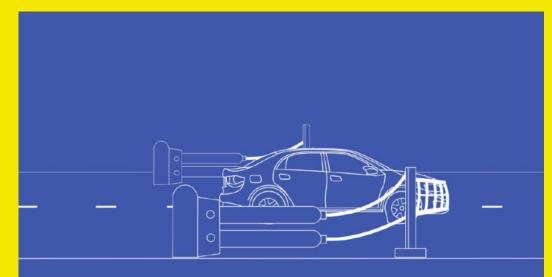

The CATSCLAW In-Ground tire-shredding system provides officers the ability to immobilize a vehicle in a safe and efficient manner.

The Ground Retractable Automobile Barrier (GRAB 300/350) system is an active vehicle barrier. The system provides a less-than-lethal solution utilizing a patented energy absorbing system upon impact.

## Mobile Vehicle Barrier #1: CATSCLAW

Global GRAB's CATSCLAW tire-shredding solution is a less-than-lethal vehicle barrier syste used in conjunction with other barriers to harden a checkpoint or perimeter.

CATSCLAW's tire-shredding system can be delivered with either a single or bi-directional b system, stopping both ingress and egress at checkpoints.

Often coupled with other active barriers and passive barriers, CATSCLAW is a reliable solut border control, to secure access points and checkpoints, to create secure perimeters for e and to combat smuggling and terrorism.

A single person can set up the portable CATSCLAW Tactical system.

While the CATACLAW system can be permanently installed in-ground, it is also a widely use mobile vehicle barrier. The mobile configuration and setup are straightforward, with little t needed.

In an attempted breach, CATSCLAW can be deployed with a remote control or via a button integrated into an existing guard booth control panel

Since setup and implementation are simple, this mobile vehicle barrier is ideal for hardenin access points and denying unauthorized vehicle access at outdoor events.