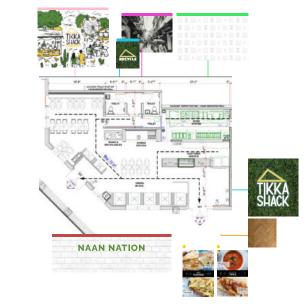

## TIKKA SHACK - HOUSTON New Location Environmental Design

Ð

Ŧ

TR

over booths and tables.

Back wall is 18'2" long and 13' tall Right wall is 7'10" long and 13' tall

There is a door on the far right side of the right wall. Approximately 36"w X 80" tall. See floor plan and screenshot for placement of door

NAAN NATION

1