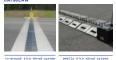

## SW1200 POST & CABLE

Airports should be protected against vehicle penetration along extended perimeters. Post and cable fencing hardens and reinforces standard chain-link fencing, effectively mitigating hostile vehicle attacks on perimeters.

Dur SW1200 Post & Cable system provides an ASTM 2656-07 M50/P2 15.000 lb truck at 50 mph. Penetration 3.31' to 23.0') rating in a tested range of 50' to 200'.

## ARES" HIGH-SECURITY STEEL FENCING

Anti-climb ARES Steel Fencing is an effective and almost maintenance-free solution for protecting an airport's perimeter from intrusion. By deterring and denying access, **anti-climb** fencing keeps pedestrians from accessing restricted areas.

ARES™ High-Security Fencing is made from solid steel I-beams with three styles and up to 142" heights.