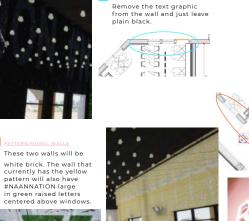

## TIKKA SHACK - HOUSTON New Location Environmental Design

Ð

Ŧ

TR

over booths and tables.

Back wall is 18'2" long and 13' tall Right wall is 7'10" long and 13' tall

There is a door on the far right side of the right wall. Approximately 36"w X 80" tall. See floor plan and screenshot for placement of door

NAAN NATION

1

#### 

Reize general mural to go on back wall behind booth and wrap to restroom entrance wall OR create new location based mural for this space.

#### 1 RECYCLE

White and yellow backlit logo on grass wall instead of the white tiles. Keep white tiles on the wall that is to the right that is part of the drink station.

Use same sign style as Mechanicsburg. On the horizontal one, the black part is flat and the letters are raised