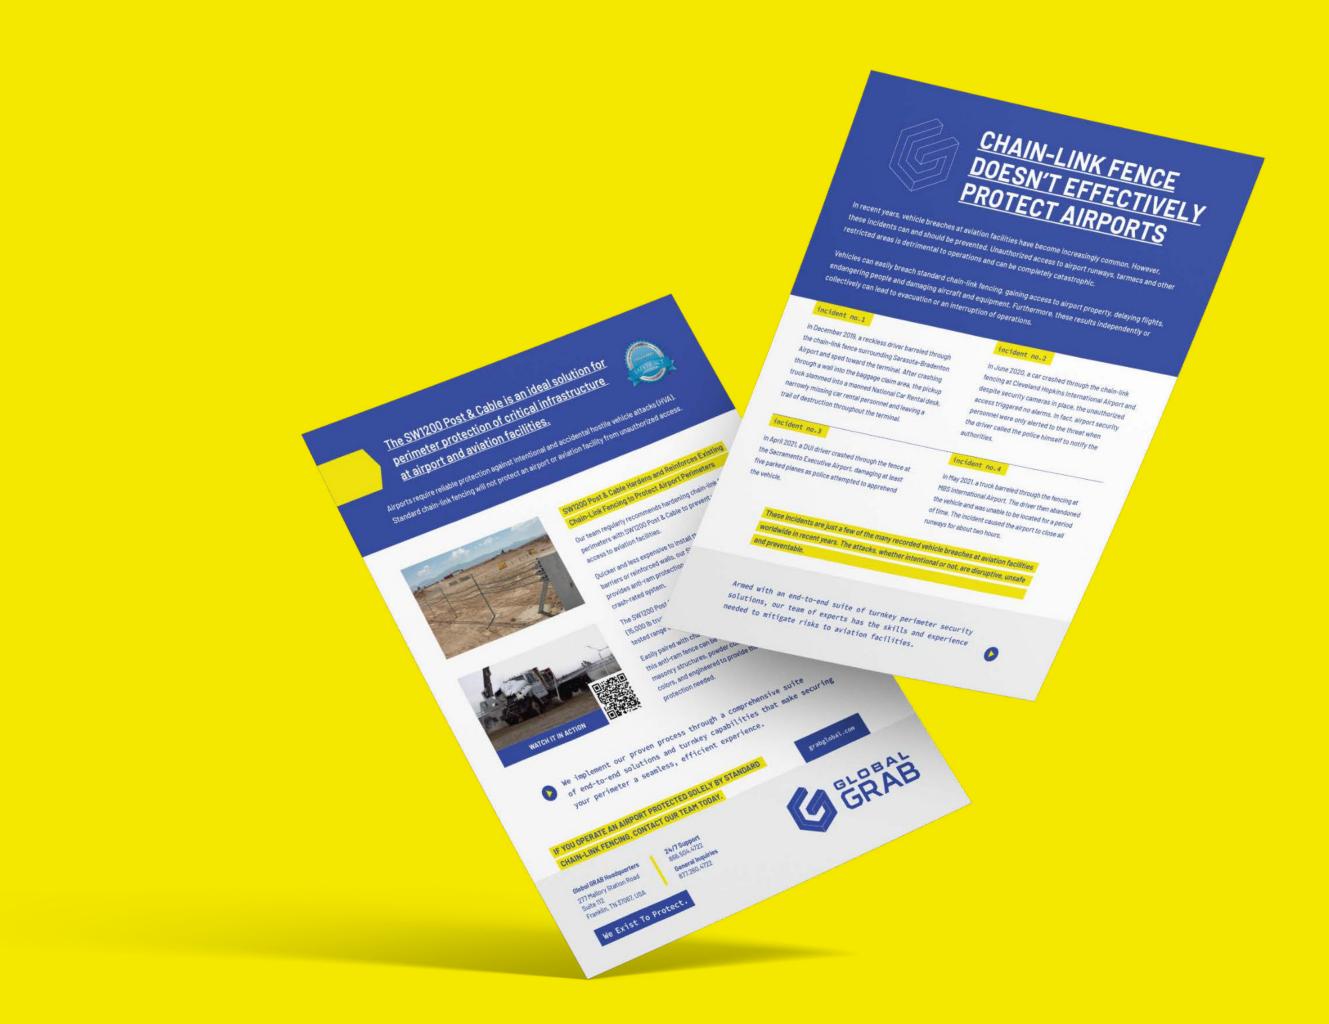

# PERIMETER SECURITY

Many airports, including large international rely solely on standard chain-link fencing to protect their long perimeters. However, a rise in dangerous airport security breaches worldwide proves that prevent property damage and protect lives.

(♥)

Unlike other firms, we deliver a solution that is turnkey, completely ready to protect. Additionally, we install systems with minimal disruption to daily operations and maintain our equipment, as required, to eliminate lapses in perimeter security.

### END-TO-END CAPABILITIES & PROCESS

Our team of experts will handle your project from start to finish. We initiate every project with a period of discovery and consulting before moving into engineering and design, then construction and maintenance. We operate from a design-first perspective on perimeter security, customizing solutions to secure locations with varying needs.

## SW1200 POST & CABLE

Airports should be protected against vehicle penetration along extended perimeters. Post and cable fencing hardens and reinforces standard chain-link fencing, effectively mitigating hostile vehicle attacks on perimeters.

Dur SW1200 Post & Cable system provides an ASTM 2656-07 M50/P2 15.000 lb truck at 50 mph. Penetration 3.31' to 23.0') rating in a tested range of 50' to 200'.

## ARES" HIGH-SECURITY STEEL FENCING

Anti-climb ARES Steel Fencing is an effective and almost maintenance-free solution for protecting an airport's perimeter from intrusion. By deterring and denying access, **anti-climb** fencing keeps pedestrians from accessing restricted areas.

ARES™ High-Security Fencing is made from solid steel I-beams with three styles and up to 142" heights.

# **GRAB®-300**

The GRAB-300 provides ultimate security at access points while providing a **less-than-lethal** solution based on a patented energy absorbing system.

Our Ground Retractable Automobile Barrier (GRAB-300) system is an active vehicle barrier that has met the test criteria of ASTM 2656-07 M50/P2 (15,000 lb truck at 50 mph, Penetration 3.31' to 23.0').