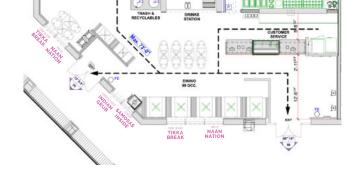

## TIKKA SHACK - HOUSTON New Location Environmental Design

Ð

Ŧ

TR

over booths and tables.

Back wall is 18'2" long and 13' tall Right wall is 7'10" long and 13' tall

There is a door on the far right side of the right wall. Approximately 36"w X 80" tall. See floor plan and screenshot for placement of door

NAAN NATION

1