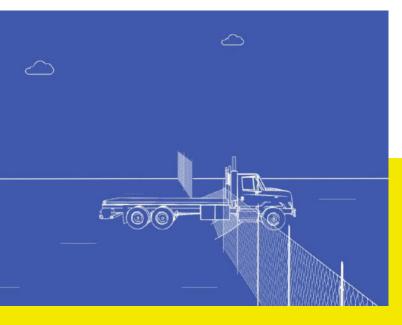

# Global GRAB Technologies, Inc. - The Worldwide Authority on Perimeter Security

| 1     | 141   | Dec 3 |
|-------|-------|-------|
| Likes | Views | 2020  |

Global GRAB's Award Winning ASTM Crash-Rated Net Vehicle Barrier System the GRAB 300.

Protecting some of the most Prestigious Airports, Government and Commercial facilities and infrastructure globally.

The CATSCLAW In-Ground tire-shredding system provides officers the ability to immobilize a vehicle in a safe and efficient manner.

The Ground Retractable Automobile Barrier (GRAB 300/350) system is an active vehicle barrier. The system provides a less-than-lethal solution utilizing a patented energy absorbing system upon impact.