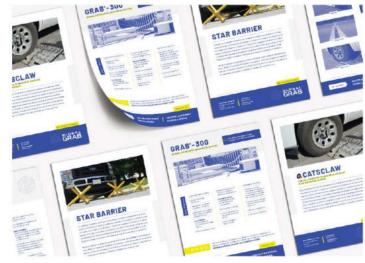

# GLOBAL GRAB Product Animations

# Global GRAB Technologies, Inc. - The Worldwide Authority on Perimeter Security

| 1     | 141   | Dec 3 |
|-------|-------|-------|
| Likes | Views | 2020  |

Global GRAB's Award Winning ASTM Crash-Rated Net Vehicle Barrier System the GRAB 300.

The CATSCLAW In-Ground tire-shredding system provides officers the ability to immobilize a vehicle in a safe and efficient manner.

The Ground Retractable Automobile Barrier (GRAB 300/350) system is an active vehicle barrier. The system provides a less-than-lethal solution utilizing a patented energy absorbing system upon impact.

Our suite of end-to-end solutions includes active vehicle barriers, such as our GRAB-300 a GRAB-400, and passive vehicle barriers, including our SW1200 Post & Cable and anti-climb Steel Fencing.

However, we also specialize in creating secure perimeters for temporary events using mob barriers, including modular vehicle barriers, Star Barriers and CATSCLAW tire-shredding solutions.