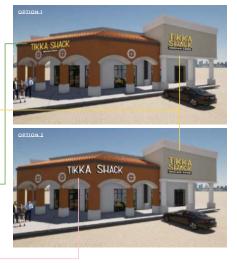

## TIKKA SHACK - HOUSTON New Location Environmental Design

Ð

Ŧ

TR

over booths and tables.

Back wall is 18'2" long and 13' tall Right wall is 7'10" long and 13' tall

There is a door on the far right side of the right wall. Approximately 36"w X 80" tall. See floor plan and screenshot for placement of door