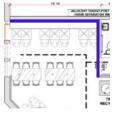

## TIKKA SHACK - HOUSTON New Location Environmental Design

Ð

Ŧ

TR

over booths and tables.

Back wall is 18'2" long and 13' tall Right wall is 7'10" long and 13' tall

There is a door on the far right side of the right wall. Approximately 36"w X 80" tall. See floor plan and screenshot for placement of door