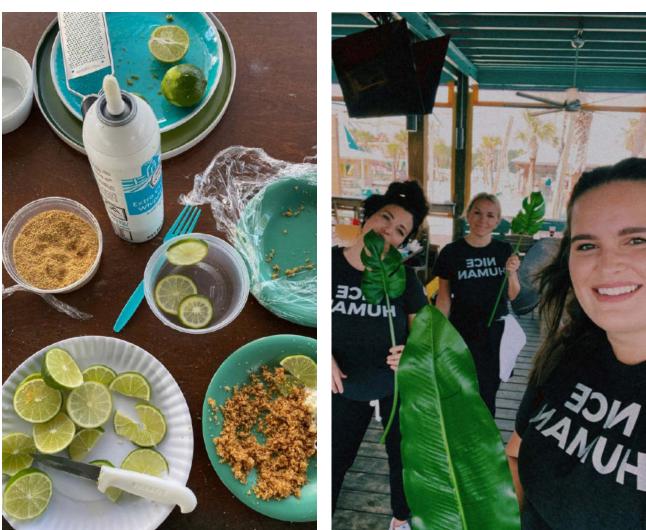

### COMMUNICATE + CELEBRATE Q3 2021

# RESTAURANT BRANDIG

## YES BATCH Foundational Branding + Logo



 $(\rightarrow)$ 

options equipping the customer to be

giveable, goodness







## Lieus eau







## LUCY BUFFETT'S LULU'S **Food Photography**













































## GYRO REPUBLIC Aliana, TX Location Environmental Branding











PAINT LAYOUT





CHAIRS

SPACE 4 VINYL GRAPHICS APPLIED ON YELLOW PAINTED WALL





## TIKKA SHACK - HOUSTON New Location Environmental Design













Ð

Ŧ

TR















over booths and tables.



Back wall is 18'2" long and 13' tall Right wall is 7'10" long and 13' tall

There is a door on the far right side of the right wall. Approximately 36"w X 80" tall. See floor plan and screenshot for placement of door







NAAN NATION







1











#### 

Reize general mural to go on back wall behind booth and wrap to restroom entrance wall OR create new location based mural for this space.







#### 1 RECYCLE

White and yellow backlit logo on grass wall instead of the white tiles. Keep white tiles on the