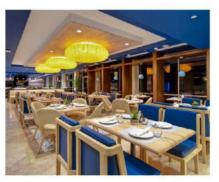

## TIKKA SHACK - HOUSTON New Location Environmental Design

Ð

Ŧ

TR

over booths and tables.

Back wall is 18'2" long and 13' tall Right wall is 7'10" long and 13' tall

There is a door on the far right side of the right wall. Approximately 36"w X 80" tall. See floor plan and screenshot for placement of door