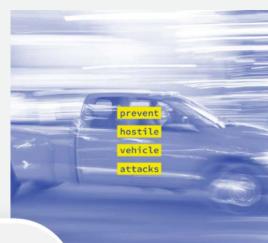

## perimeter security

The use of a Vehicle as a Weapon (VAW) continues to be touted by terrorist organizations as a method for causing harm.

Many of these vehicle ramming attacks are carried out against soft targets by inexperienced terrorists. The use of a vehicle as a weapon requires little to no tech or training yet can cause significant damage and loss of life.

Vehicle ramming isn't just used to target pedestrians. Physical locations are also the target hostile vehicle attacks, with the attacker intending to cause mass casualties, injuries and significant property damage. There have been vehicle ramming incidents at airports, sport venues, military bases, and government buildings.

The use of a Vehicle as a Weapon (VAW) is not a new concept and continues to be a threat to facilities, people, business and mission critical organizations worldwide. With little-to-no training and with a minimal investment, a person can commandeer a vehicle and use it to create mass casualties, major infrastructure damage and significant business disruptions, as well as fear.