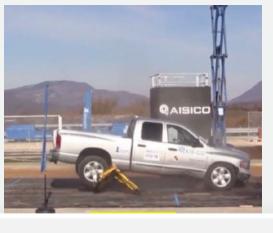

# Global GRAB Technologies, Inc. - The Worldwide Authority on Perimeter Security

| 1     | 141   | Dec 3 |
|-------|-------|-------|
| Likes | Views | 2020  |

Global GRAB's Award Winning ASTM Crash-Rated Net Vehicle Barrier System the GRAB 300.

# **GRAB®-300**

The GRAB-300 provides ultimate security at access points while providing a **less-than-lethal** solution based on a patented energy absorbing system.

Our Ground Retractable Automobile Barrier (GRAB-300) system is an active vehicle barrier that has met the test criteria of ASTM 2656-07 M50/P2 (15,000 lb truck at 50 mph, Penetration 3.31' to 23.0').