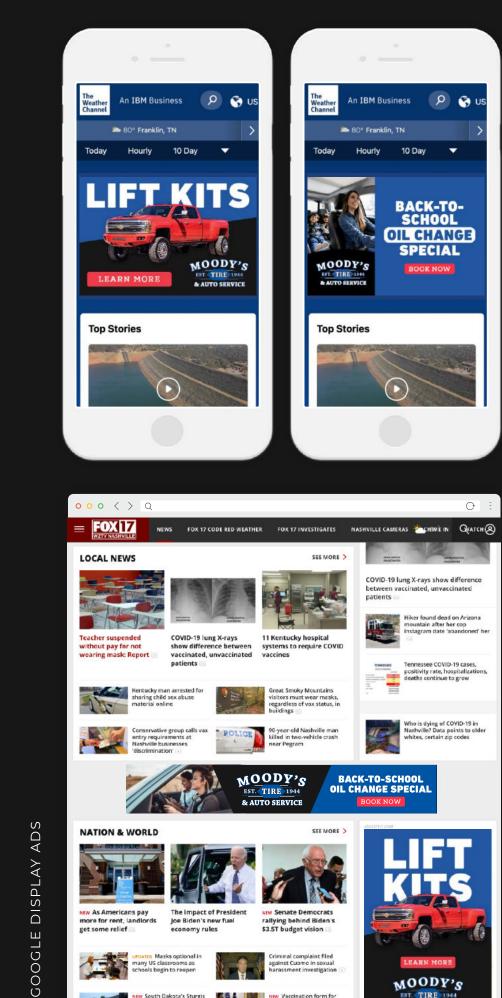

## PREP FOR FALL **ADVENTURES**

Whether you're sending kids and cars to college, or coming off an epic road trip, swing by the shop for vehicle maintenance services.

### × POPULAR FALL **SERVICES INCLUDE**

For generations, our loyal, repeat customers have kept our business running. So to thank you for your support, we've established a rewards program that gives you cash back, monthly rewards, exclusive offers, and helpful maintenance reminders. Plus, when you enroll, you'll get an enrollment bonus as a thank you for joining the club.